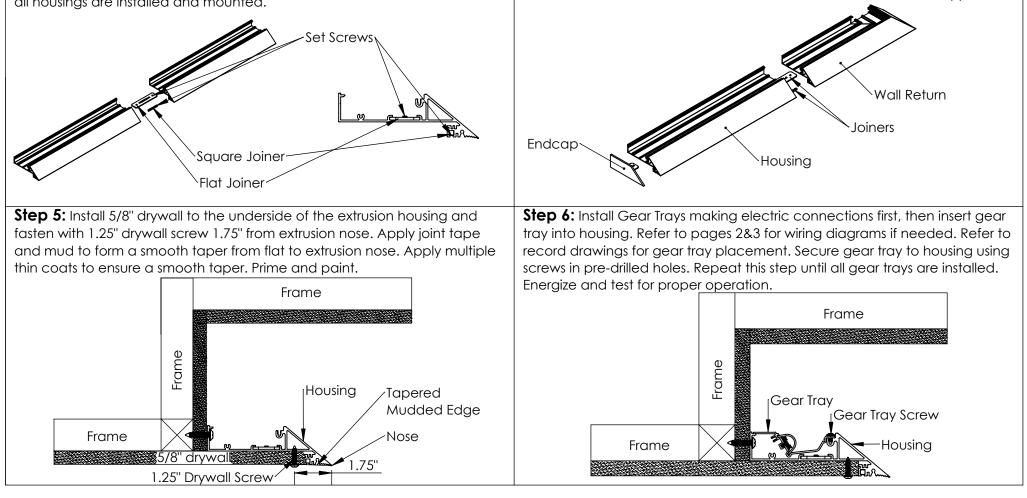

Step 2: (If single housing skp this step) Mount next housing extrusion as shown by sliding the provided joiners into the adjacent housing. Secure in place by tightening set screws. Mount housing to structure. Repeat this step until all housings are installed and mounted.

4: Wall Return - (If no wall returns skip this step) Install wall returns on end(s) of run.

| inter•lux                                                                                                                             | Phone: (410)381-1497 | Web: www.inter-lux.com | PROPRIETARY AND CONFIDENTIAL<br>THE INFORMATION CONTAINED IN THIS DRAWING IS THE SOLE PROPERTY OF Inter-Iux. ANY REPRODUCTION<br>IN PART OR AS A WHOLE WITHOUT THE WRITTEN PERMISSION OF Inter-Iux IS PROHIBITED. | Sheet 1 OF 3 |
|---------------------------------------------------------------------------------------------------------------------------------------|----------------------|------------------------|-------------------------------------------------------------------------------------------------------------------------------------------------------------------------------------------------------------------|--------------|
| *Inter-lux reserves the right to make changes to this product and related installation instructions at any time without prior notice. |                      |                        | DRAWING NOT TO SCALE REV N/C                                                                                                                                                                                      |              |