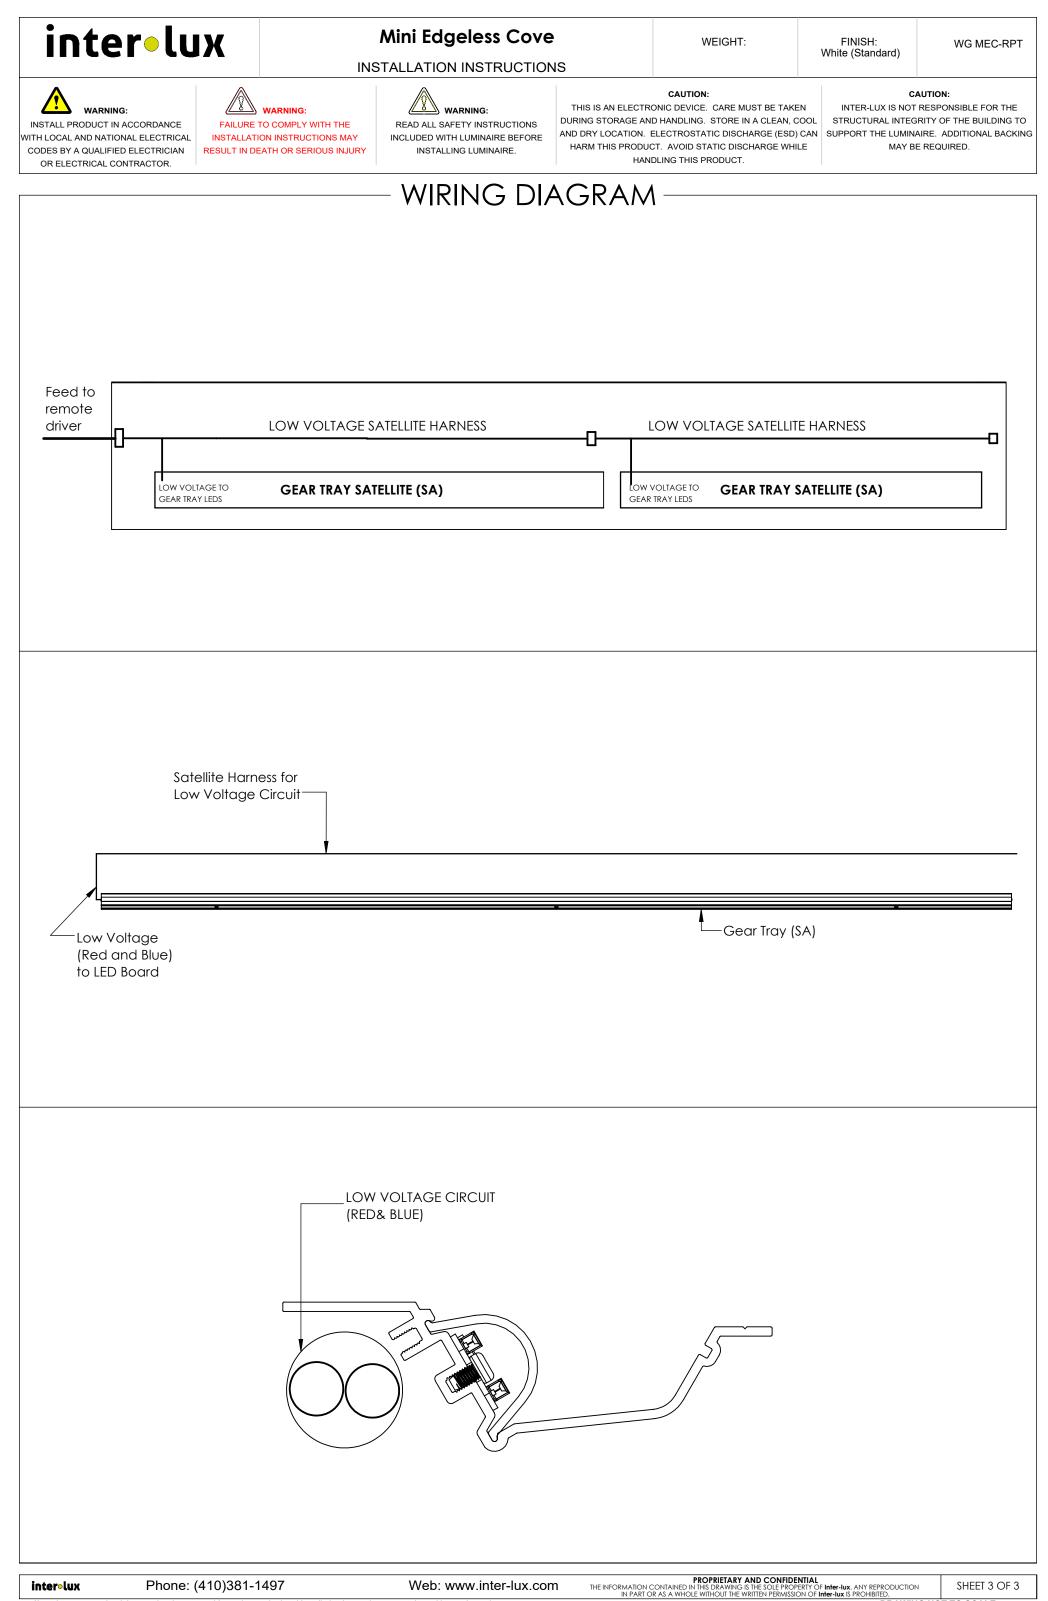

## INSTALLATION INSTRUCTIONS LOCATE AND REVIEW AN FOR ALL FIXTURE RUNS

It is recommended to locate and lay out all components for each fixture "run". A fixture run typically consist of joiners, lengths of housings, lengths of gear trays with diffuser, blank gear trays, endcaps or wall returns and power supply(ies). BE SURE TO IDENTIFY ALL CORRECT LENGTHS FOR EACH FIXTURE RUN.

Step 2: (If single housing skp this step) Mount next housing extrusion as shown by sliding the provided joiners into the adjacent housing. Secure in place by tightening set screws. Mount housing to structure. Repeat this step until all housings are installed and mounted.