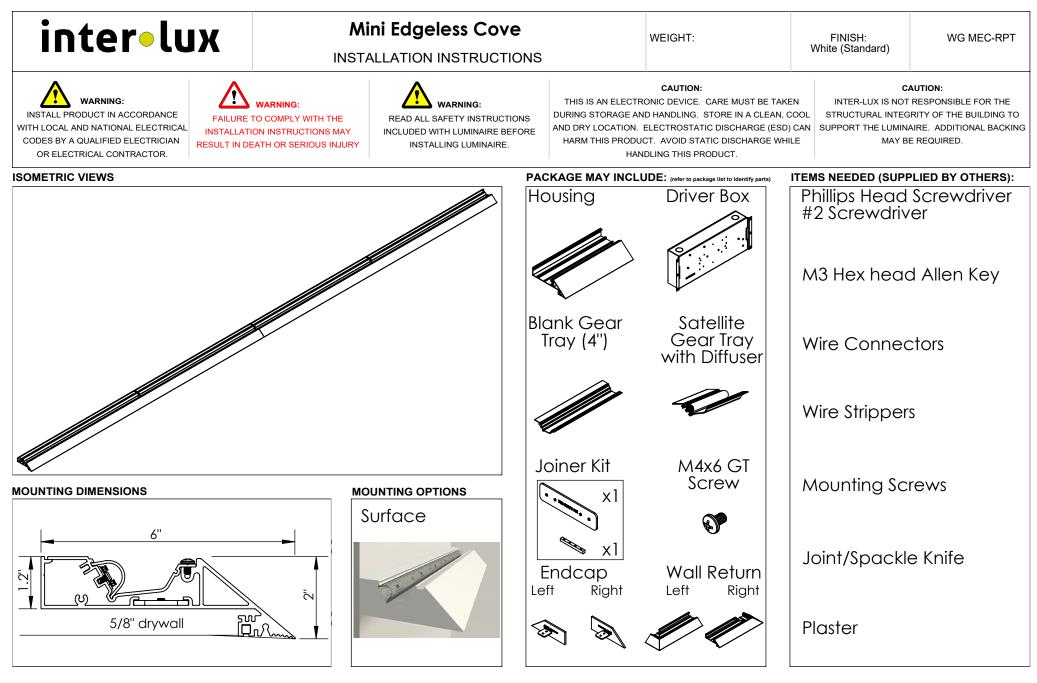

## INSTALLATION INSTRUCTIONS LOCATE AND REVIEW AN FOR ALL FIXTURE RUNS

It is recommended to locate and lay out all components for each fixture "run". A fixture run typically consist of joiners, lengths of housings, lengths of gear trays with diffuser, blank gear trays, endcaps or wall returns and power supply(ies). BE SURE TO IDENTIFY ALL CORRECT LENGTHS FOR EACH FIXTURE RUN.

## Step 1: Turn off Power before Installing.

Mount driver in enclosure where required and run low voltage wire from this location. Mount housing extrusion to the mounting surface at desired height using fasteners at 48" o.c. Mounting screws shall be fastened to building frame. Surrounding structure is required to support the weight of the fixture. (Recommended: start at end wall for linear fixtures or corner for rectangular and U-shapes.)

Step 2: (If single housing skp this step) Mount next housing extrusion as shown by sliding the provided joiners into the adjacent housing. Secure in place by tightening set screws. Mount housing to structure. Repeat this step until all housings are installed and mounted.

4: Wall Return - (If no wall returns skip this step) Install wall returns on end(s) of run.

| inter•lux                                                                                                                             | Phone: (410)381-1497 | Web: www.inter-lux.com | PROPRIETARY AND CONFIDENTIAL<br>THE INFORMATION CONTAINED IN THIS DRAWING IS THE SOLE PROPERTY OF Inter-Iux. ANY REPRODUCTION<br>IN PART OR AS A WHOLE WITHOUT THE WRITTEN PERMISSION OF Inter-Iux IS PROHIBITED. | Sheet 1 OF 3 |
|---------------------------------------------------------------------------------------------------------------------------------------|----------------------|------------------------|-------------------------------------------------------------------------------------------------------------------------------------------------------------------------------------------------------------------|--------------|
| *Inter-lux reserves the right to make changes to this product and related installation instructions at any time without prior notice. |                      |                        | DRAWING NOT TO SCALE REV N/C                                                                                                                                                                                      |              |