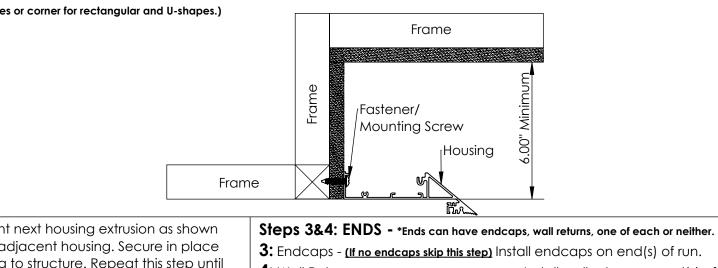

## Step 1: Turn off Power before Installing.

Mount driver in enclosure where required and run low voltage wire from this location. Mount housing extrusion to the mounting surface at desired height using fasteners at 48" o.c. Mounting screws shall be fastened to building frame. Surrounding structure is required to support the weight of the fixture. (Recommended: start at end wall for linear fixtures or corner for rectangular and U-shapes.)

Step 2: (If single housing skp this step) Mount next housing extrusion as shown by sliding the provided joiners into the adjacent housing. Secure in place by tightening set screws. Mount housing to structure. Repeat this step until all housings are installed and mounted.

4: Wall Return - (If no wall returns skip this step) Install wall returns on end(s) of run.

| inter•lux                                                                                                                             | Phone: (410)381-1497 | Web: www.inter-lux.com | PROPRIETARY AND CONFIDENTIAL<br>THE INFORMATION CONTAINED IN THIS DRAWING IS THE SOLE PROPERTY OF Inter-Iux. ANY REPRODUCTION<br>IN PART OR AS A WHOLE WITHOUT THE WRITTEN PERMISSION OF Inter-Iux IS PROHIBITED. | Sheet 1 OF 3 |
|---------------------------------------------------------------------------------------------------------------------------------------|----------------------|------------------------|-------------------------------------------------------------------------------------------------------------------------------------------------------------------------------------------------------------------|--------------|
| *Inter-lux reserves the right to make changes to this product and related installation instructions at any time without prior notice. |                      |                        | DRAWING NOT TO SCALE REV N/C                                                                                                                                                                                      |              |