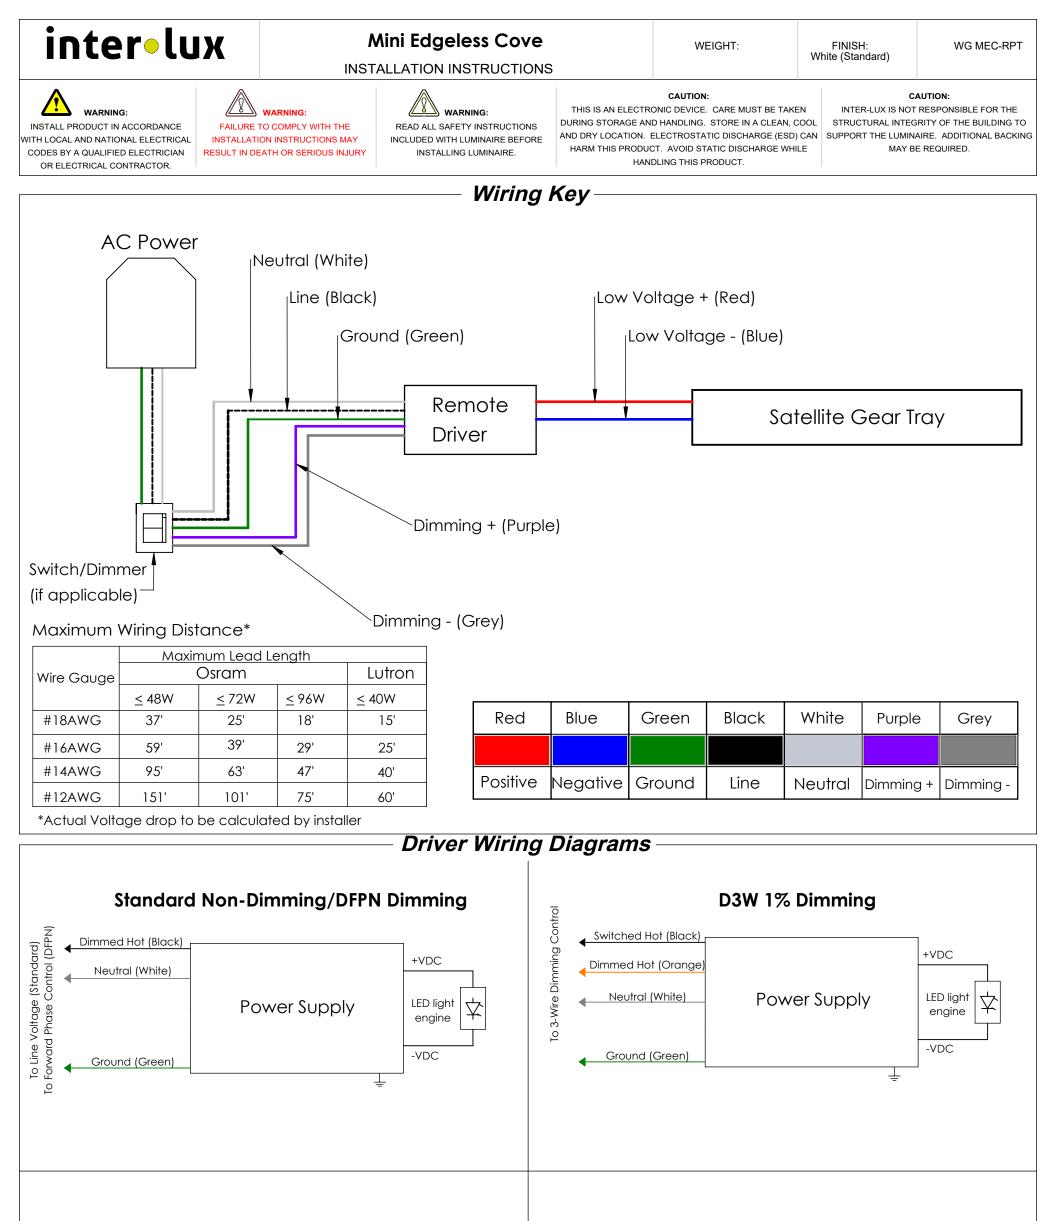

## Step 1: Turn off Power before Installing.

Mount driver in enclosure where required and run low voltage wire from this location. Mount housing extrusion to the mounting surface at desired height using fasteners at 48" o.c. Mounting screws shall be fastened to building frame. Surrounding structure is required to support the weight of the fixture. (Recommended: start at end wall for linear fixtures or corner for rectangular and U-shapes.)

Step 2: (If single housing skp this step) Mount next housing extrusion as shown by sliding the provided joiners into the adjacent housing. Secure in place by tightening set screws. Mount housing to structure. Repeat this step until all housings are installed and mounted.

4: Wall Return - (If no wall returns skip this step) Install wall returns on end(s) of run.

| inter•lux                                                                                                                             | Phone: (410)381-1497 | Web: www.inter-lux.com | PROPRIETARY AND CONFIDENTIAL<br>THE INFORMATION CONTAINED IN THIS DRAWING IS THE SOLE PROPERTY OF Inter-Iux. ANY REPRODUCTION<br>IN PART OR AS A WHOLE WITHOUT THE WRITTEN PERMISSION OF Inter-Iux IS PROHIBITED. | Sheet 1 OF 3 |
|---------------------------------------------------------------------------------------------------------------------------------------|----------------------|------------------------|-------------------------------------------------------------------------------------------------------------------------------------------------------------------------------------------------------------------|--------------|
| *Inter-lux reserves the right to make changes to this product and related installation instructions at any time without prior notice. |                      |                        | DRAWING NOT TO SCALE REV N/C                                                                                                                                                                                      |              |