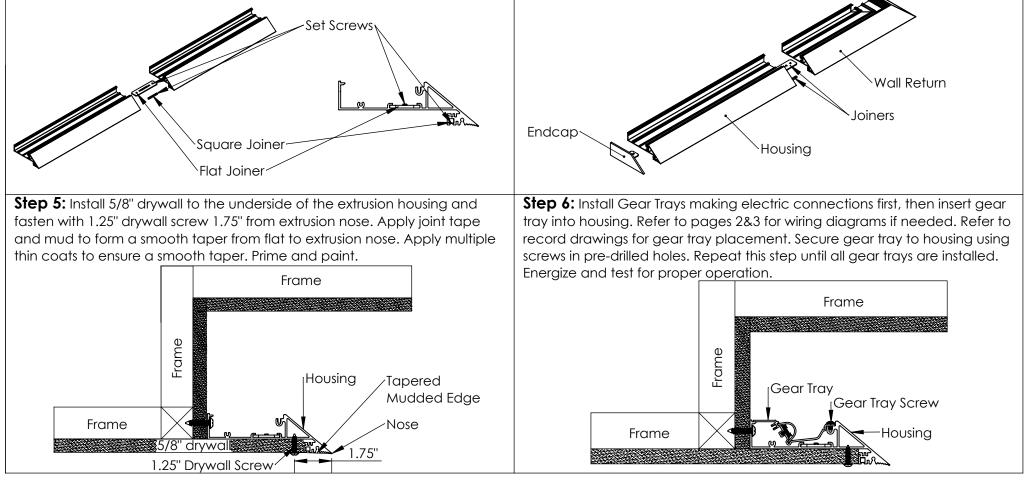

Step 2: (If single housing skp this step) Mount next housing extrusion as shown by sliding the provided joiners into the adjacent housing. Secure in place by tightening set screws. Mount housing to structure. Repeat this step until all housings are installed and mounted.

4: Wall Return - (If no wall returns skip this step) Install wall returns on end(s) of run.

| inter•lux                                                                                                                             | Phone: (410)381-1497 | Web: www.inter-lux.com | PROPRIETARY AND CONFIDENTIAL<br>THE INFORMATION CONTAINED IN THIS DRAWING IS THE SOLE PROPERTY OF Inter-Iux. ANY REPRODUCTION<br>IN PART OR AS A WHOLE WITHOUT THE WRITTEN PERMISSION OF Inter-Iux IS PROHIBITED. | Sheet 1 OF 3 |
|---------------------------------------------------------------------------------------------------------------------------------------|----------------------|------------------------|-------------------------------------------------------------------------------------------------------------------------------------------------------------------------------------------------------------------|--------------|
| *Inter-lux reserves the right to make changes to this product and related installation instructions at any time without prior notice. |                      |                        | DRAWING NOT TO SCALE REV N/C                                                                                                                                                                                      |              |