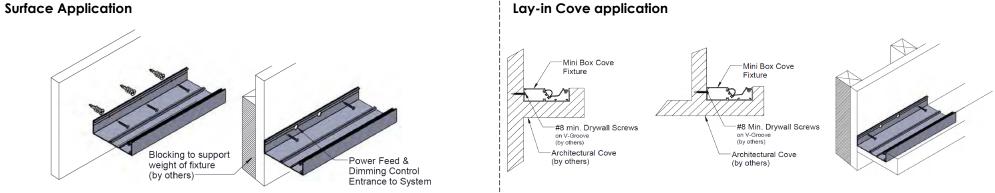

## Step 1: Turn off Power before Installing.

Mount driver in enclosure where required and run low voltage wire from this location to applicable area. Mount housing extrusion to the mounting surface at desired height with fasteners. Surrounding structure is required to support the weight of the fixture. (Recommended: start at end wall for linear fixtures or corner for rectangular and U-shapes.)

**Surface Application** 

<sup>l</sup>Endcap

Lay-in Cove application

Step 3: (If no endcaps skip this step) Install endcaps on ends of first and last housing. Step 4: Install Gear Trays making electric connections first, then insert gear tray into housing. Refer to pages 2&3 for wiring diagrams if needed. Refer to record drawings for gear tray placement. Secure gear tray to housing using screws in pre-drilled holes. Repeat this step until all gear trays are installed. Energize and test for proper operation.