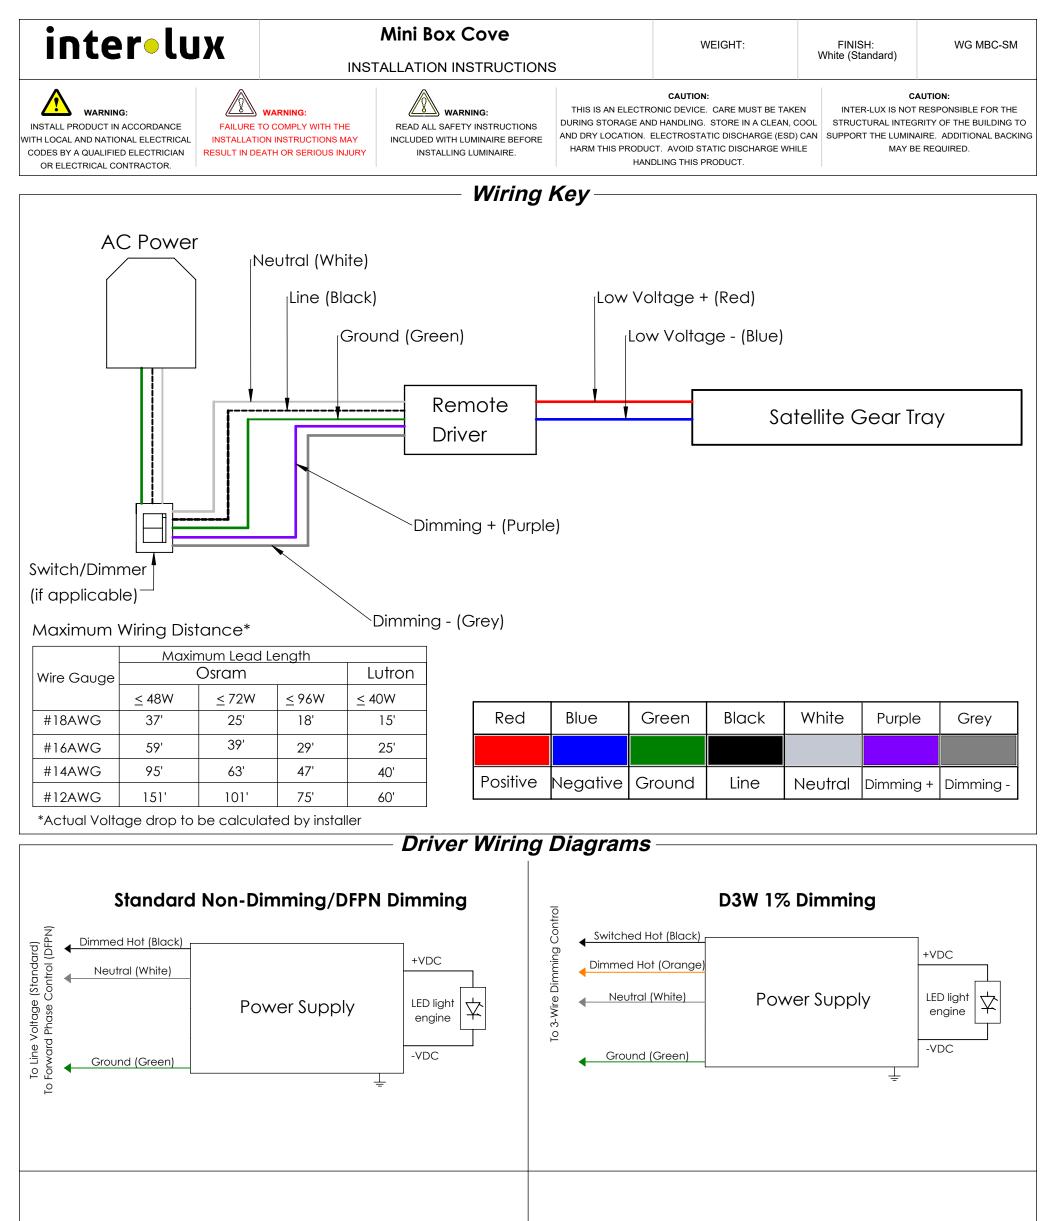

## Step 1: Turn off Power before Installing.

Mount driver in enclosure where required and run low voltage wire from this location to applicable area. Mount housing extrusion to the mounting surface at desired height with fasteners. Surrounding structure is required to support the weight of the fixture. (Recommended: start at end wall for linear fixtures or corner for rectangular and U-shapes.)

**Surface Application** 

<sup>l</sup>Endcap

Lay-in Cove application

Step 3: (If no endcaps skip this step) Install endcaps on ends of first and last housing. Step 4: Install Gear Trays making electric connections first, then insert gear tray into housing. Refer to pages 2&3 for wiring diagrams if needed. Refer to record drawings for gear tray placement. Secure gear tray to housing using screws in pre-drilled holes. Repeat this step until all gear trays are installed. Energize and test for proper operation.