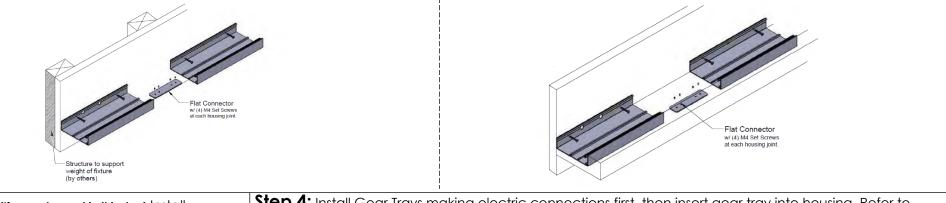

Step 2:(If single housing skp this step) Mount next housing extrusion as shown by sliding the provided joiner into the adjacent housing. Secure in place by tightening set screws. Mount housing to structure. Repeat this step until all housings are installed and mounted.

**Surface Application** 

<sup>l</sup>Endcap

Lay-in Cove application

Step 3: (If no endcaps skip this step) Install endcaps on ends of first and last housing. Step 4: Install Gear Trays making electric connections first, then insert gear tray into housing. Refer to pages 2&3 for wiring diagrams if needed. Refer to record drawings for gear tray placement. Secure gear tray to housing using screws in pre-drilled holes. Repeat this step until all gear trays are installed. Energize and test for proper operation.