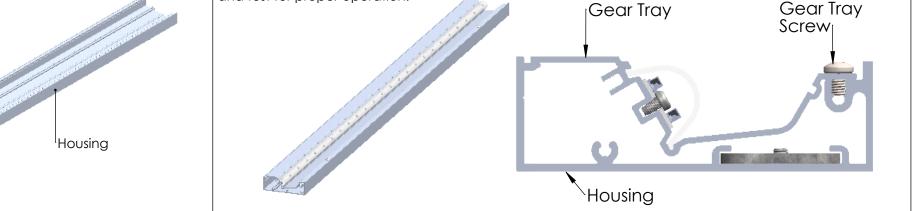

Step 2:(If single housing skp this step) Mount next housing extrusion as shown by sliding the provided joiner into the adjacent housing. Secure in place by tightening set screws. Mount housing to structure. Repeat this step until all housings are installed and mounted.

**Surface Application** 

<sup>l</sup>Endcap

Lay-in Cove application

Step 3: (If no endcaps skip this step) Install endcaps on ends of first and last housing. Step 4: Install Gear Trays making electric connections first, then insert gear tray into housing. Refer to pages 2&3 for wiring diagrams if needed. Refer to record drawings for gear tray placement. Secure gear tray to housing using screws in pre-drilled holes. Repeat this step until all gear trays are installed. Energize and test for proper operation.