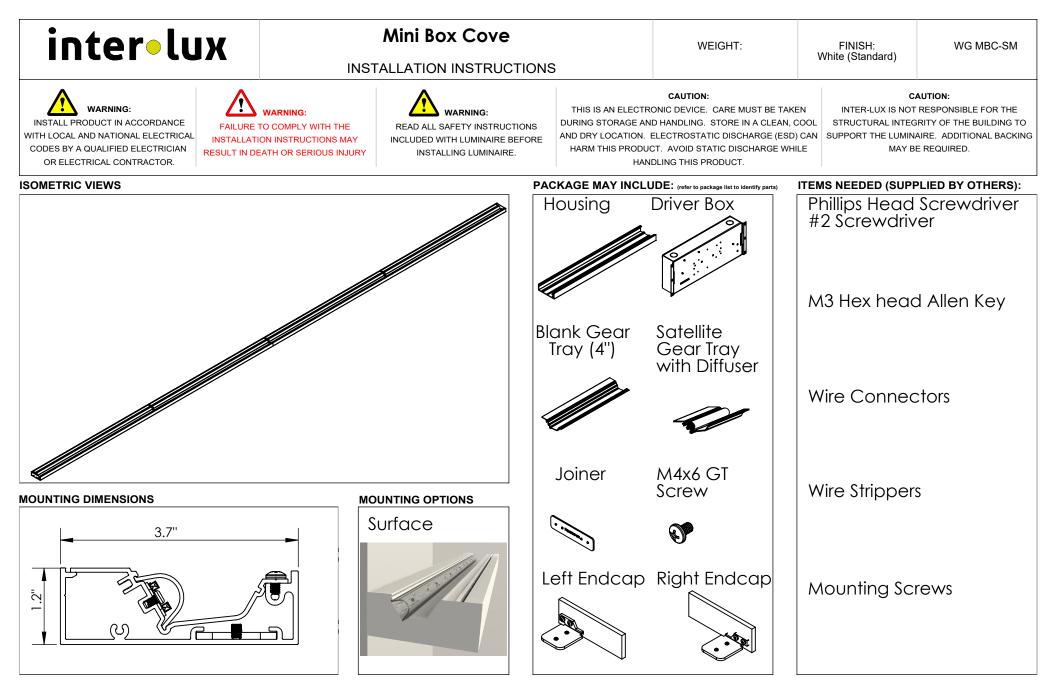

## **INSTALLATION INSTRUCTIONS**

LOCATE AND REVIEW ANY CONSTRUCTION PLANS AND INTERLUX RECORD DRAWINGS FOR ALL FIXTURE RUNS. It is recommended to locate and lay out all components for each fixture "run". A fixture run typically consist of joiners, lengths of housings, lengths of gear trays with diffuser, blank gear trays, endcaps or wall returns and power supply(ies). BE SURE TO IDENTIFY ALL CORRECT LENGTHS FOR EACH FIXTURE RUN.

## Step 1: Turn off Power before Installing.

Mount driver in enclosure where required and run low voltage wire from this location to applicable area. Mount housing extrusion to the mounting surface at desired height with fasteners. Surrounding structure is required to support the weight of the fixture. (Recommended: start at end wall for linear fixtures or corner for rectangular and U-shapes.)

Step 2:(If single housing skp this step) Mount next housing extrusion as shown by sliding the provided joiner into the adjacent housing. Secure in place by tightening set screws. Mount housing to structure. Repeat this step until all housings are installed and mounted.

**Surface Application** 

<sup>l</sup>Endcap

Lay-in Cove application

Step 3: (If no endcaps skip this step) Install endcaps on ends of first and last housing. Step 4: Install Gear Trays making electric connections first, then insert gear tray into housing. Refer to pages 2&3 for wiring diagrams if needed. Refer to record drawings for gear tray placement. Secure gear tray to housing using screws in pre-drilled holes. Repeat this step until all gear trays are installed. Energize and test for proper operation.