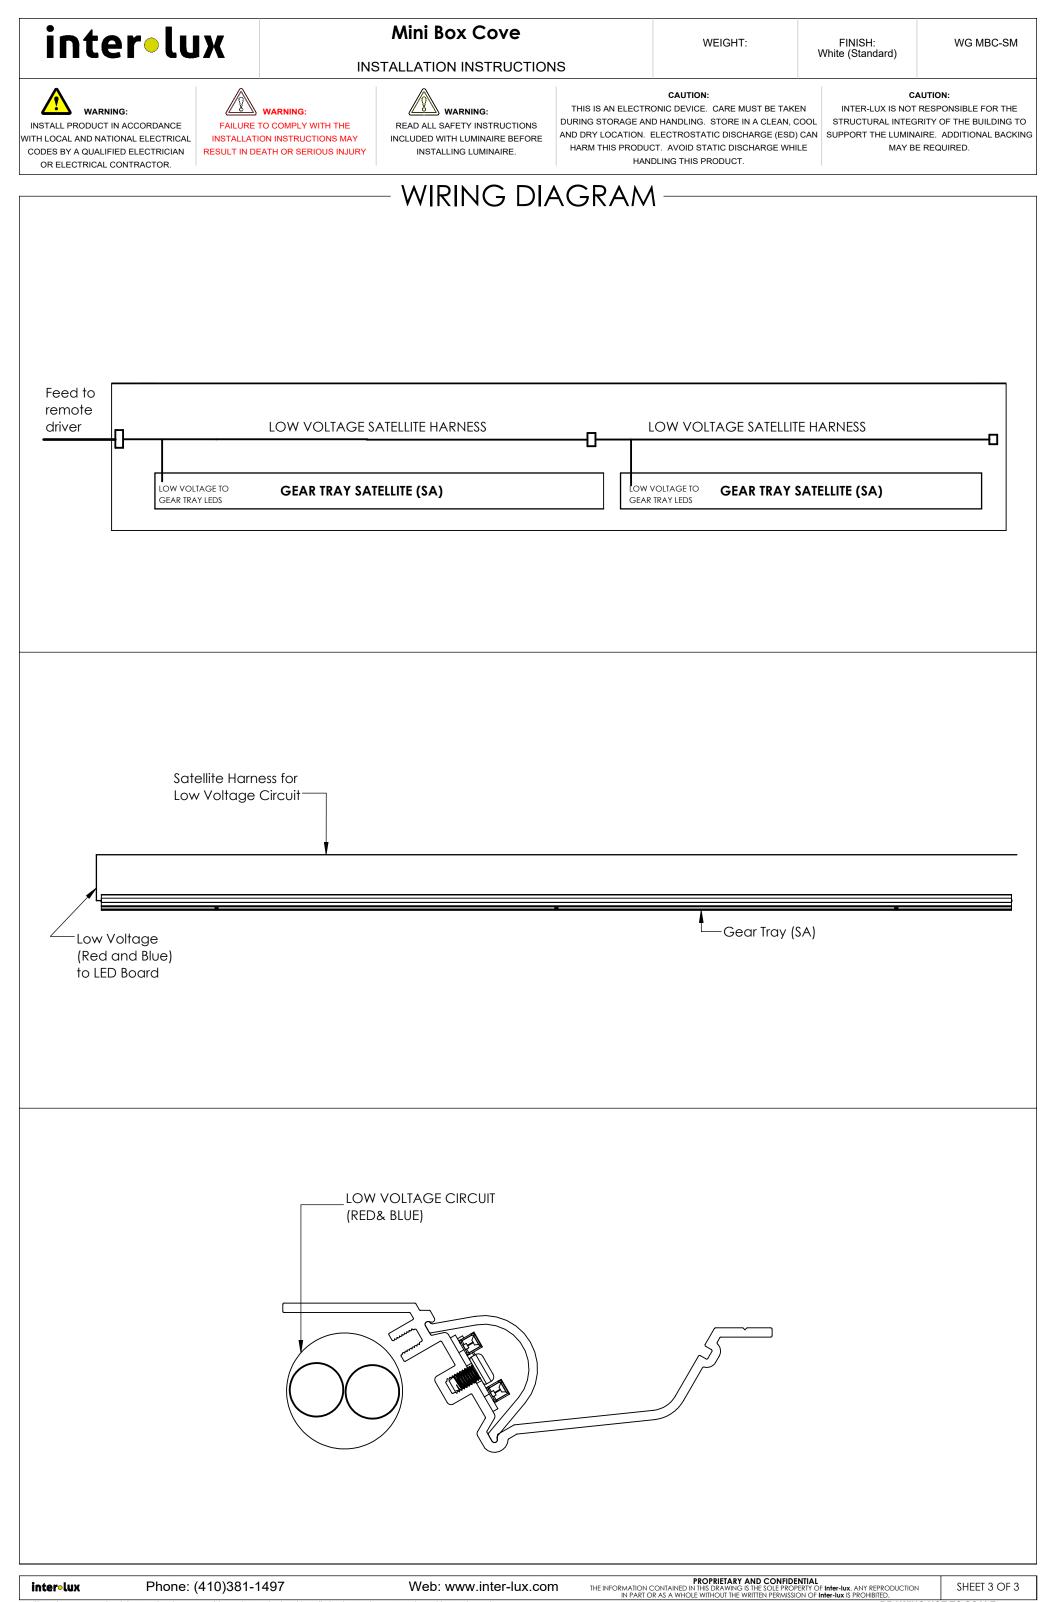

**Surface Application** 

<sup>l</sup>Endcap

Lay-in Cove application

Step 3: (If no endcaps skip this step) Install endcaps on ends of first and last housing. Step 4: Install Gear Trays making electric connections first, then insert gear tray into housing. Refer to pages 2&3 for wiring diagrams if needed. Refer to record drawings for gear tray placement. Secure gear tray to housing using screws in pre-drilled holes. Repeat this step until all gear trays are installed. Energize and test for proper operation.