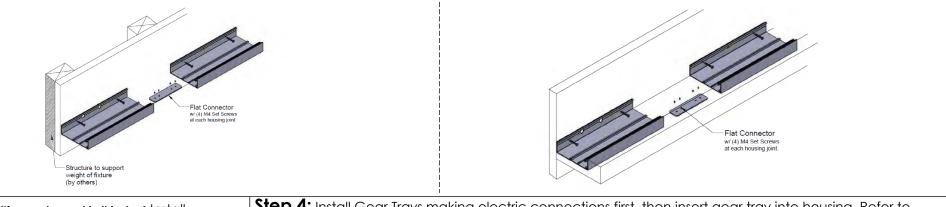

Step 2:(If single housing skp this step) Mount next housing extrusion as shown by sliding the provided joiner into the adjacent housing. Secure in place by tightening set screws. Mount housing to structure. Repeat this step until all housings are installed and mounted.

**Surface Application** 

<sup>l</sup>Endcap

Lay-in Cove application

Step 3: (If no endcaps skip this step) Install endcaps on ends of first and last housing. Step 4: Install Gear Trays making electric connections first, then insert gear tray into housing. Refer to pages 2&3 for wiring diagrams if needed. Refer to record drawings for gear tray placement. Secure gear tray to housing using screws in pre-drilled holes. Repeat this step until all gear trays are installed. Energize and test for proper operation.