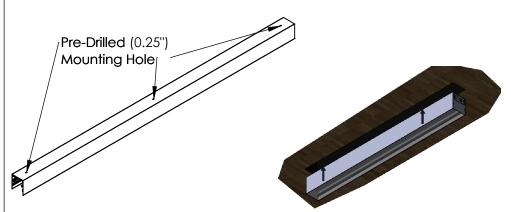

**Step 2:** Mount housing to surface using mounting screws (0.25" diameter pre-drilled holes). Mounting screw must be able to hold weight of the fixture)

Step 3: (If single housing skip this step) Place one straight joiner on each side of housing as seen below. Tigthen set screws using Allen Key.