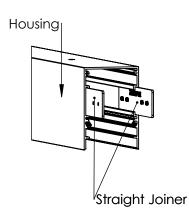

**Step 2:** Mount housing to surface using mounting screws (0.25" diameter pre-drilled holes). Mounting screw must be able to hold weight of the fixture)

Step 3: (If single housing skip this step) Place one straight joiner on each side of housing as seen below. Tigthen set screws using Allen Key.

**Step 4:** (If single housing skp this step) Place next housing in ceiling end to end with first housing, slide joiners across housing seam so they are joining both housings. Tighten set screws on joiners. Mount housing. Repeat steps 3-4 until all housing are installed and mounted. Install endcap on last housing as seen in step 1.