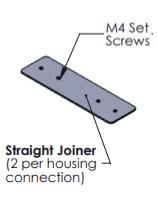

**Step 2:** Mount housing to surface using mounting screws (0.25" diameter pre-drilled holes). Mounting screw must be able to hold weight of the fixture)

Step 3: (If single housing skip this step) Place one straight joiner on each side of housing as seen below. Tigthen set screws using Allen Key.

**Step 4:** (If single housing skp this step) Place next housing in ceiling end to end with first housing, slide joiners across housing seam so they are joining both housings. Tighten set screws on joiners. Mount housing. Repeat steps 3-4 until all housing are installed and mounted. Install endcap on last housing as seen in step 1.