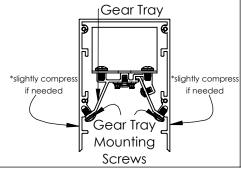

**Step 5:** Feed power cables through feed hole in housing. Install gear trays making electric connections first then insert gear tray into housing. Refer to pages 2&3 for wiring diagrams if needed. Refer to record drawings for gear tray placement. Secure gear tray to housing using screws in pre-drilled holes. If needed, slightly compress sides of housing to properly align gear tray holes with housing. Repeat this step until all gear trays are installed.