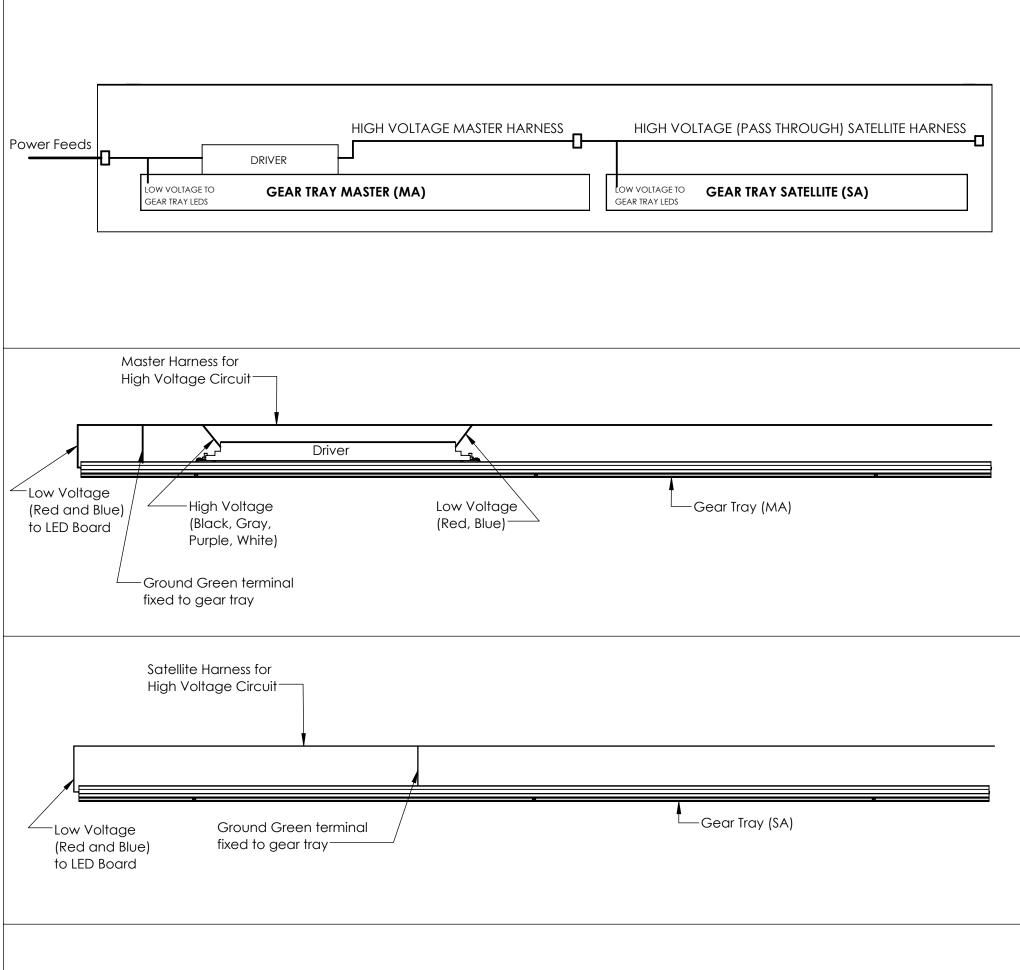

**Step 5:** Feed power cables through feed hole in housing. Install gear trays making electric connections first then insert gear tray into housing. Refer to pages 2&3 for wiring diagrams if needed. Refer to record drawings for gear tray placement. Secure gear tray to housing using screws in pre-drilled holes. If needed, slightly compress sides of housing to properly align gear tray holes with housing. Repeat this step until all gear trays are installed.