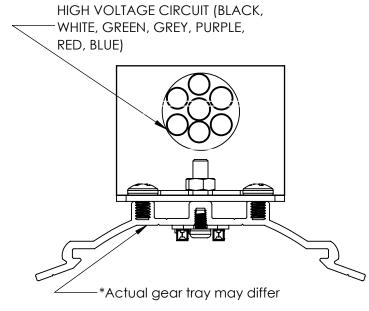

**Step 5:** Feed power cables through feed hole in housing. Install gear trays making electric connections first then insert gear tray into housing. Refer to pages 2&3 for wiring diagrams if needed. Refer to record drawings for gear tray placement. Secure gear tray to housing using screws in pre-drilled holes. If needed, slightly compress sides of housing to properly align gear tray holes with housing. Repeat this step until all gear trays are installed.

| Red      | Blue     | Green  | Black | White   | Purple    | Grey      |
|----------|----------|--------|-------|---------|-----------|-----------|
|          |          |        |       |         |           |           |
| Positive | Negative | Ground | Line  | Neutral | Dimming + | Dimming - |