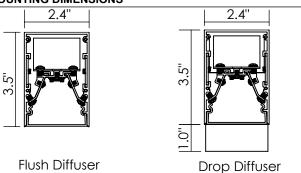

ECTRICAL CONTRACTOR.



FAILURE TO COMPLY WITH THE INSTALLATION INSTRUCTIONS MAY RESULT IN DEATH OR SERIOUS INJURY



READ ALL SAFETY INSTRUCTIONS INCLUDED WITH LUMINAIRE BEFORE INSTALLING LUMINAIRE

### CAUTION:

PACKAGE MAY INCLUDE: (refer to package list to identify parts)

Housing

Master Gear Tray

Satellite Gear Tray

Joiner (2 per joint)

**Endcap Kit** 

with Diffuser

THIS IS AN ELECTRONIC DEVICE. CARE MUST BE TAKEN DURING STORAGE AND HANDLING. STORE IN A CLEAN, COOL AND DRY LOCATION. ELECTROSTATIC DISCHARGE (ESD) CAN HARM THIS PRODUCT. AVOID STATIC DISCHARGE WHILE HANDLING THIS PRODUCT.

### CAUTION:

INTER-LUX IS NOT RESPONSIBLE FOR THE STRUCTURAL INTEGRITY OF THE BUILDING TO SUPPORT THE LUMINAIRE. ADDITIONAL BACKING MAY BE REQUIRED

# ISOMETRIC VIEWS



## MOUNTING DIMENSIONS



## MOUNTING OPTIONS



## ITEMS NEEDED (SUPPLIED BY OTHERS):

Phillips Head Screwdriver #2 Screwdriver

M3 Hex head Allen Key

Wire Connectors

Wire Strippers

Mounting Screws

## INSTALLATION INSTRUCTIONS

OR ALL FIXTURE RUNS. LOCATE AND REVIEW ANY

It is recommended to locate and lay out all components for each fixture "run". A fixture run typically consist of endcaps, joiners, lengths of housings with diffuser, and lengths of gear trays (satellite and master). BE SURE TO IDENTIFY ALL CORRECT LENGTHS FOR EACH FIXTURE RUN.

## Step 1: Turn off Power before Installing.

Remove diffuser from housing and lay off to the side. Starting with first housing, install endcap using screws provided in endcap kit. (If single fixture install endcaps on both sides of housing)





**Step 2:** Mount ho