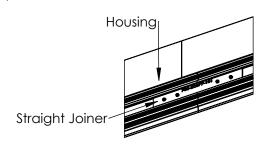

**Step 2:** Mount housing to surface using mounting screws (0.25" diameter pre-drilled holes). Mounting screw must be able to hold weight of the fixture)

Step 3: (If single housing skip this step) Place one straight joiner on each side of housing as seen below. Tigthen set screws using Allen Key.

**Step 4:** (If single housing skp this step) Place next housing in ceiling end to end with first housing, slide joiners across housing seam so they are joining both housings. Tighten set screws on joiners. Mount housing. Repeat steps 3-4 until all housing are installed and mounted. Install endcap on last housing as seen in step 1.