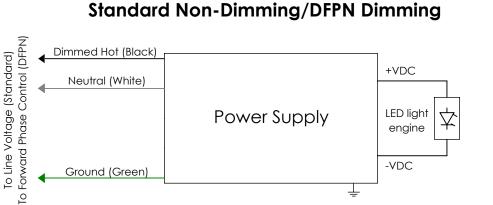

-----|--------|-------|-------|--|--|--|
| Wire Gauge | (                   | Lutron |       |       |  |  |  |
|            | ≤ 48W               | ≤ 72W  | ≤ 96W | ≤ 40W |  |  |  |
| #18AWG     | 37'                 | 25'    | 18'   | 15'   |  |  |  |
| #16AWG     | 59'                 | 39'    | 29'   | 25'   |  |  |  |
| #14AWG     | 95'                 | 63'    | 47'   | 40'   |  |  |  |
| #12AWG     | 151'                | 101'   | 75'   | 60'   |  |  |  |

| Red      | Blue     | Green  | Black | White   | Purple    | Grey      |
|----------|----------|--------|-------|---------|-----------|-----------|
|          |          |        |       |         |           |           |
| Positive | Negative | Ground | Line  | Neutral | Dimming + | Dimming - |

## **Driver Wiring Diagrams**





## **DES 1% Dimming** Switched Hot (Black) To Line Voltage +VDC Neutral (White) Ground (Green) LED light Power Supply engine To Ecosystem Digital Link E1 (Purple) -VDC E2 (Purple)



NOTE: ALL DRIVERS ARE INTER-LUX PROVIDED. FOR NON INTER-LUX DRIVERS PLEASE REFER TO DRIVER MANUFACUTERS. THE USE OF NON INTER-LUX DRIVERS VOIDS PRODUCT WARRANTY

<sup>\*</sup>Actual Voltage drop to be calculated by installer



## **60 Linear Surface Mounted**

**INSTALLATION INSTRUCTIONS** 

WEIGHT:

FINISH: White (Standard) WG 60LDL-SM



WARNING:

INSTALL PRODUCT IN ACCORDANCE VITH LOCAL AND NATIONAL ELECTRICAL CODES BY A QUALIFIED ELECTRICIAN OR ELECTRICAL CONTRACTOR

FAILURE TO COMPLY WITH THE INSTALLATION INSTRUCTIONS MAY RESULT IN DEATH OR SERIOUS INJURY

WARNING: READ ALL SAFETY INSTRUCTIONS INCLUD