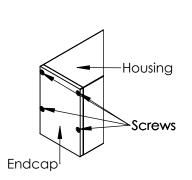

## Step 1: Turn off Power before Installing.

Remove diffuser from housing and lay off to the side. Starting with first housing, install endcap using screws provided in endcap kit. (If single fixture install endcaps on both sides of housing)

**Step 4:** (If single housing skp this step) Place next housing in ceiling end to end with first housing, slide joiners across housing seam so they are joining both housings. Tighten set screws on joiners. Mount housing. Repeat steps 3-4 until all housing are installed and mounted. Install endcap on last housing as seen in step 1.