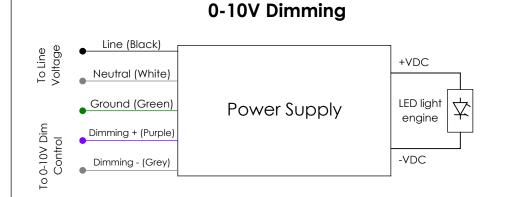

| Red      | Blue     | Green  | Black | White   | Purple    | Grey      |
|----------|----------|--------|-------|---------|-----------|-----------|
|          |          |        |       |         |           |           |
| Positive | Negative | Ground | Line  | Neutral | Dimming + | Dimming - |

## **Driver Wiring Diagrams**