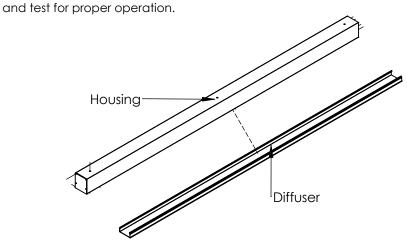

## Step 1: Turn off Power before Installing.

Remove diffuser from housing and lay off to the side. Starting with first housing, install endcap using screws provided in endcap kit. (If single fixture install endcaps on both sides of housing)

**Step 6:** Re-install diffuser and ensure it is flush along the length of the run. Energize

Phone: (410)381-1497 Web: www.inter-lux.com inter-lux \*Inter-lux reserves the right to make changes to this product and related installation instructions at any time without prior notice