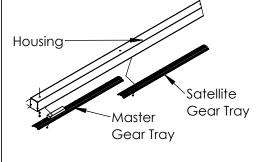

**Step 5:** Feed power cables through feed hole in housing. Install gear trays making electric connections first then insert gear tray into housing. Refer to pages 2&3 for wiring diagrams if needed. Refer to record drawings for gear tray placement. Secure gear tray to housing using screws in pre-drilled holes. If needed, slightly compress sides of housing to properly align gear tray holes with housing. Repeat this step until all gear trays are installed.