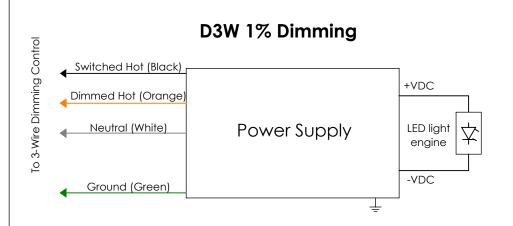

---|--------|-------|-------|--|--|--|
| Wire Gauge | (                   | Lutron |       |       |  |  |  |
|            | ≤ 48W               | ≤ 72W  | ≤ 96W | ≤ 40W |  |  |  |
| #18AWG     | 37'                 | 25'    | 18'   | 15'   |  |  |  |
| #16AWG     | 59'                 | 39'    | 29'   | 25'   |  |  |  |
| #14AWG     | 95'                 | 63'    | 47'   | 40'   |  |  |  |
| #12AWG     | 151'                | 101'   | 75'   | 60'   |  |  |  |

| Red      | Blue     | Green  | Black | White   | Purple    | Grey      |
|----------|----------|--------|-------|---------|-----------|-----------|
|          |          |        |       |         |           |           |
| Positive | Negative | Ground | Line  | Neutral | Dimming + | Dimming - |

## **Driver Wiring Diagrams**





## **DES 1% Dimming** Switched Hot (Black) To Line Voltage +VDC Neutral (White) Ground (Green) LED light Power Supply engine To Ecosystem Digital Link E1 (Purple) -VDC E2 (Purple)



NOTE: ALL DRIVERS ARE INTER-LUX PROVIDED. FOR NON INTER-LUX DRIVERS PLEASE REFER TO DRIVER MANUFACUTERS. THE USE OF NON INTER-LUX DRIVERS VOIDS PRODUCT WARRANTY

<sup>\*</sup>Actual Voltage drop to be calculated by installer



## **60 Linear Surface Mounted**

**INSTALLATION INSTRUCTIONS** 

WEIGHT:

FINISH: White (Standard) WG 60LDL-SM



WARNING:

INSTALL PRODUCT IN ACCORDANCE VITH LOCAL AND NATIONAL ELECTRICAL CODES BY A QUALIFIED ELECTRICIAN OR ELECTRICAL CONTRACTOR

FAILURE TO COMPLY WITH THE INSTALLATION INSTRUCTIONS MAY RESULT IN DEATH OR SERIOUS INJURY

WARNING: READ ALL SAFETY INSTRUCTIONS INCLUDED