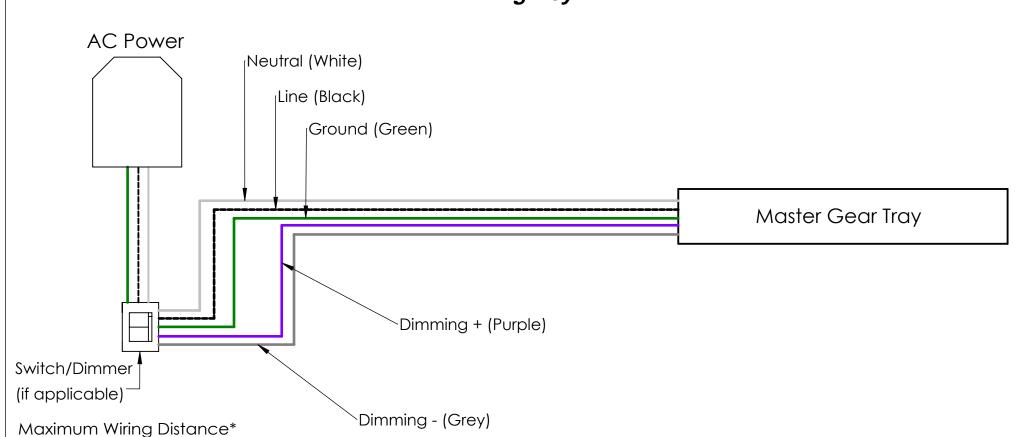

**Step 5:** Feed power cables through feed hole in housing. Install gear trays making electric connections first then insert gear tray into housing. Refer to pages 2&3 for wiring diagrams if needed. Refer to record drawings for gear tray placement. Secure gear tray to housing using screws in pre-drilled holes. If needed, slightly compress sides of housing to properly align gear tray holes with housing. Repeat this step until all gear trays are installed.

INTER-LUX IS NOT RESPONSIBLE FOR THE STRUCTURAL INTEGRITY OF THE BUILDING TO SUPPORT THE LUMINAIRE. ADDITIONAL BACKING MAY BE REQUIRED.

|            | Maximum Lead Length |        |       |       |  |  |  |
|------------|---------------------|--------|-------|-------|--|--|--|
| Wire Gauge | (                   | Lutron |       |       |  |  |  |
|            | ≤ 48W               | ≤ 72W  | ≤ 96W | ≤ 40W |  |  |  |
| #18AWG     | 37'                 | 25'    | 18'   | 15'   |  |  |  |
| #16AWG     | 59'                 | 39'    | 29'   | 25'   |  |  |  |
| #14AWG     | 95'                 | 63'    | 47'   | 40'   |  |  |  |
| #12AWG     | 151'                | 101'   | 75'   | 60'   |  |  |  |

| Red      | Blue     | Green  | Black | White   | Purple    | Grey      |
|----------|----------|--------|-------|---------|-----------|-----------|
|          |          |        |       |         |           |           |
| Positive | Negative | Ground | Line  | Neutral | Dimming + | Dimming - |