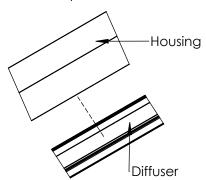

### CAUTION:

PACKAGE MAY INCLUDE: (refer to package list to identify parts)

Housing

Master Gear Tray

Satellite Gear Tray

Joiner (2 per joint)

**Endcap Kit** 

with Diffuser

## Step 1: Turn off Power before Installing.

Remove diffuser from housing and lay off to the side. Starting with first housing, install endcap using screws provided in endcap kit. (If single fixture install endcaps on both sides of housing)