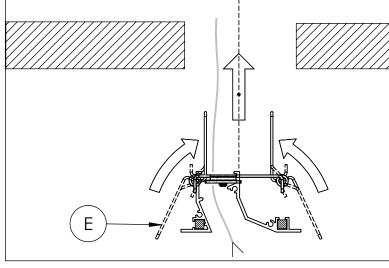

WARNING

FAILURE TO COMPLY WITH THE

INSTALLATION INSTRUCTIONS MAY

RESULT IN DEATH OR SERIOUS INJURY

**Step 7; Install Housing:** Pull the low voltage cable of Remote Driver (A) through the ceiling hole. Insert the cable through hole on housing. Compress the Spring Clips (E) and gently push the housing into ceiling opening.