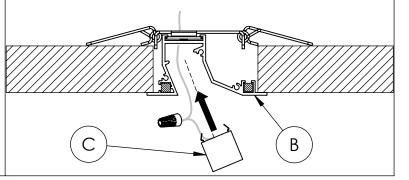

**Step 6; Luminaire Assembly:** Fasten three evenly spaced Clips (G) onto the back side of Luminaire (C) as shown below.

**Step 8; Luminaire Assembly:** Connect the wires of Luminaire to Low voltage cables of Driver (A). Then, gently insert the Luminaire into Housing (B) until it snaps in properly. The wire connectors should fit in the space between the Luminaire (C) and Housing (B). If possible, arrange Luminaire (C) lenses so that they overlap fixture joints. Finally, power and test the Luminaire for proper operation. See page 1 for completed installation.