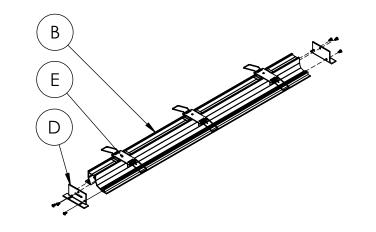

**Step 5; Install Joiners:** If your order consists of stand alone fixtures, skip this step. If not, connect Housings (B) to each other using supplied Joiner Kits (F). Slide pins into holes and push Housings (B) together, then center Joiner on joint and drive screws into Joiner as shown below.