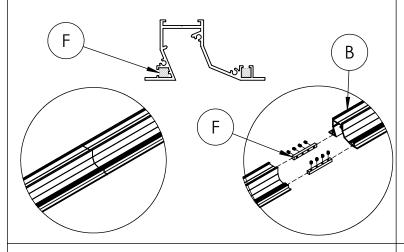

**Step 5; Install Joiners:** If your order consists of stand alone fixtures, skip this step. If not, connect Housings (B) to each other using supplied Joiner Kits (F). Slide pins into holes and push Housings (B) together, then center Joiner on joint and drive screws into Joiner as shown below.