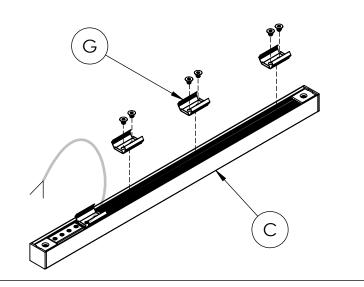

**Step 6; Luminaire Assembly:** Fasten three evenly spaced Clips (G) onto the back side of Luminaire (C) as shown below.

**Step 8; Luminaire Assembly:** Connect the wires of Luminaire to Low voltage cables of Driver (A). Then, gently insert the Luminaire into Housing (B) until it snaps in properly. The wire connectors should fit in the space between the Luminaire (C) and Housing (B). If possible, arrange Luminaire (C) lenses so that they overlap fixture joints. Finally, power and test the Luminaire for proper operation. See page 1 for completed installation.