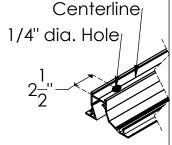

Step 4; Prepare the ceiling and housing: Cut proper size opening in the ceiling. Cut out dimensions are listed below. Drill a 1/4" hole on the surface of housing along centerline of housing, 2-1/2" away from one end as shown below.