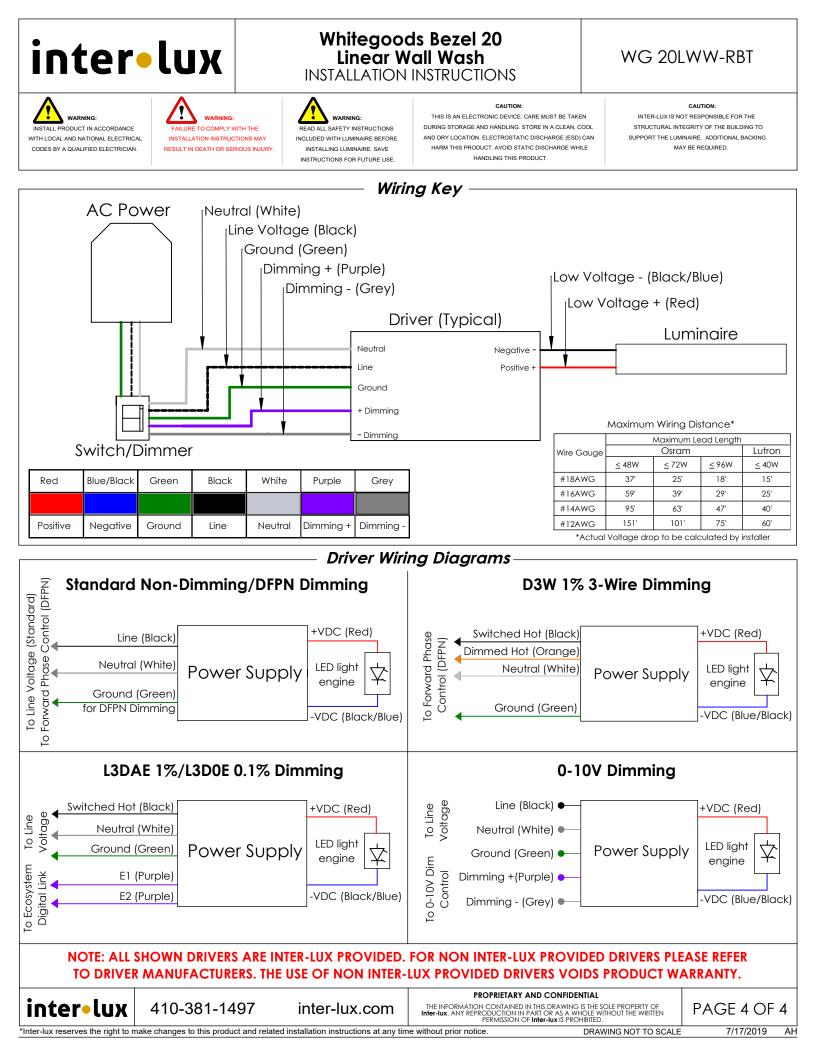

# inter•lux

WARNING

FAILURE TO COMPLY WITH THE

INSTALLATION INSTRUCTIONS MAY

RESULT IN DEATH OR SERIOUS INJURY.

# Whitegoods Bezel 20 Linear Wall Wash INSTALLATION INSTRUCTIONS

WARNING

READ ALL SAFETY INSTRUCTIONS

INCLUDED WITH LUMINAIRE BEFORE

INSTALLING LUMINAIRE. SAVE

INSTRUCTIONS FOR FUTURE USE.

CAUTION

THIS IS AN ELECTRONIC DEVICE. CARE MUST BE TAKEN DURING STORAGE AND HANDLING. STORE IN A CLEAN, COOL AND DRY LOCATION. ELECTROSTATIC DISCHARGE (ESD) CAN HARM THIS PRODUCT, AVOID STATIC DISCHARGE WHILE HANDLING THIS PRODUCT.

CAUTION INTER-LUX IS NOT RESPONSIBLE FOR THE

WG 20LWW-RBT

STRUCTURAL INTEGRITY OF THE BUILDING TO SUPPORT THE LUMINAIRE. ADDITIONAL BACKING MAY BE REQUIRED