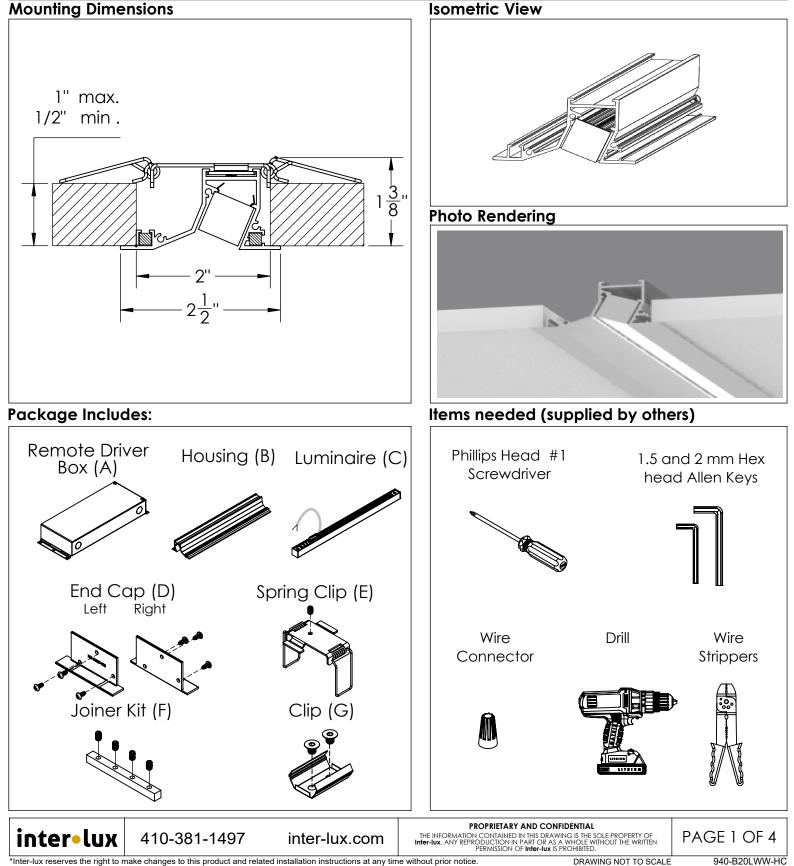

## **Mounting Dimensions**

WARNING:

NSTALL PRODUCT IN ACCORDANCE

WITH LOCAL AND NATIONAL ELECTRICAL

CODES BY A QUALIFIED ELECTRICIAN

WARNING:

NSTALL PRODUCT IN ACCORDANCE

WITH LOCAL AND NATIONAL ELECTRICAL

CODES BY A QUALIFIED ELECTRICIAN.

Step 4; Prepare the ceiling and housing: Cut proper size opening in the ceiling. Cut out dimensions are listed below. Drill a 1/4" hole on the surface of housing along centerline of housing, 2-1/2" away from one end as shown below.

Width : 2" Length : Overall length of fixture/run

| inter•lux                        | 410-381-1497  | inter-lux.com | PROPRIETARY AND<br>THE INFORMATION CONTAINED IN THIS D<br>Inter-lux. ANY REPRODUCTION IN PART OF<br>PERMISSION OF Inter-l | DRAWING IS THE SOLE PROPERTY OF<br>R AS A WHOLE WITHOUT THE WRITTEN | PAGE 2 OF 4 |
|----------------------------------|---------------|---------------|---------------------------------------------------------------------------------------------------------------------------|---------------------------------------------------------------------|-------------|
| *Inter-lux reserves the right to | 940-B20LWW-HC |               |                                                                                                                           |                                                                     |             |