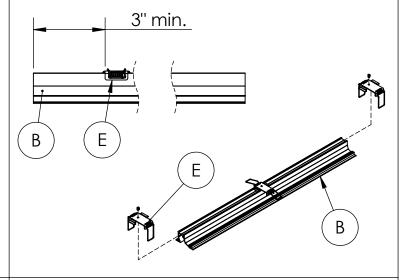

CAUTION INTER-LUX IS NOT RESPONSIBLE FOR THE STRUCTURAL INTEGRITY OF THE BUILDING TO SUPPORT THE LUMINAIRE. ADDITIONAL BACKING

WG 20LWW-RBT

MAY BE REQUIRED LOCATE AND REVIEW ANY CONSTRUCTION PLANS AND INTER-LUX RECORD DRAWINGS FOR ALL FIXTURE RUNS. IT IS RECOMMENDED TO LOCATE AND LAY OUT ALL COMPONENTS FOR EACH FIXTURE "RUN". A FIXTURE RUN TYPICALLY CONSISTS OF JOINERS, LENGTHS OF HOUSING, AND ENDCAPS. BE SURE TO IDENTIFY ALL CORRECT LENGTHS FOR EACH FIXTURE RUN. Step 2; Install Spring Clips: Secure Spring Clips (E) to

WARNING

FAILURE TO COMPLY WITH THE

INSTALLATION INSTRUCTIONS MAY

RESULT IN DEATH OR SERIOUS INJURY.

Low Voltage + & -

Housing (B), evenly spaced, at least 3" from each end using provided set screws.

Step 3; Install End Caps: If your order is comprised of stand alone fixtures, they will come with End Caps (D) pre-installed. If it is a continuous run, you will need to install the provided End Caps (D) in the field, at the end of each run.