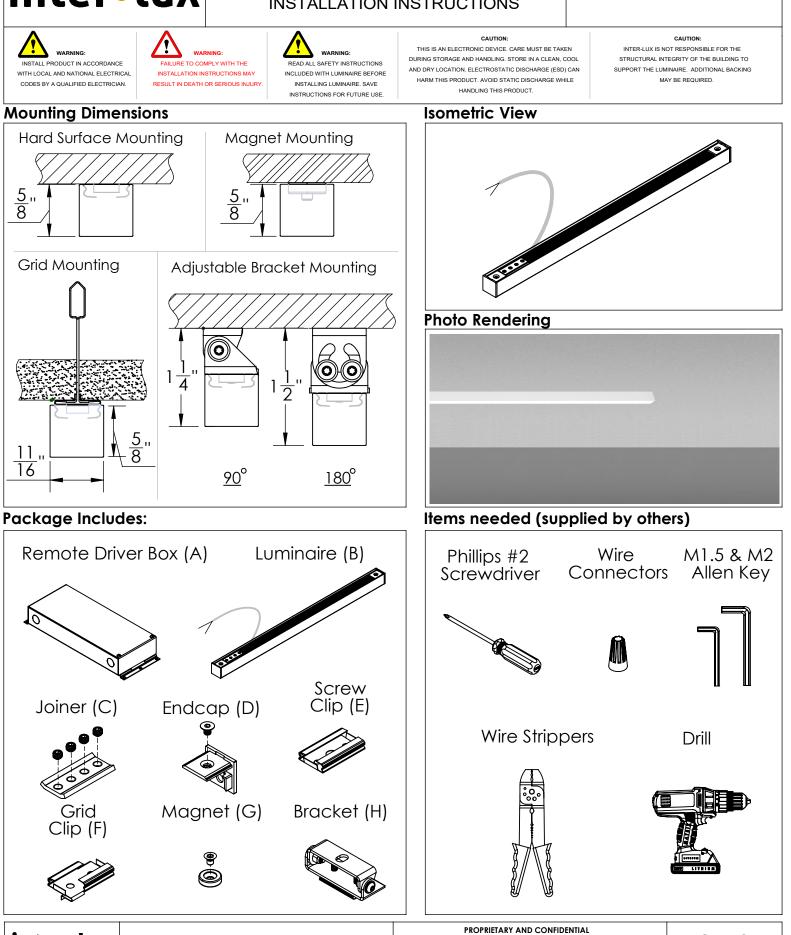

## Whitegoods 20 Linear Surface

### INSTALLATION INSTRUCTIONS



inter-lux.com

410-381-1497

inter•lux

PAGE 1 OF 5

940-SM20LDL

WG 20LDL-SM



## Whitegoods 20 Linear Surface INSTALLATION INSTRUCTIONS



READ ALL SAFETY INSTRUCTIONS INCLUDED WITH LUMINAIRE BEFORE INSTALLING LUMINAIRE, SAVE INSTRUCTIONS FOR FUTURE USE

THIS IS AN ELECTRONIC DEVICE. CARE MUST BE TAKEN DURING STORAGE AND HANDLING. STORE IN A CLEAN, COOL AND DRY LOCATION. ELECTROSTATIC DISCHARGE (ESD) CAN HARM THIS PRODUCT. AVOID STATIC DISCHARGE WHILE HANDLING THIS PRODUCT

CAUTION:

CAUTION: INTER-LUX IS NOT RESPONSIBLE FOR THE STRUCTURAL INTEGRITY OF THE BUILDING TO SUPPORT THE LUMINAIRE. ADDITIONAL BACKING MAY BE REQUIRED

DRAWING NOT TO SCALE

940-SM20LDL

WG 20LDL-SM



Inter-lux reserves the right to make changes to this product and related installation instructions at any time