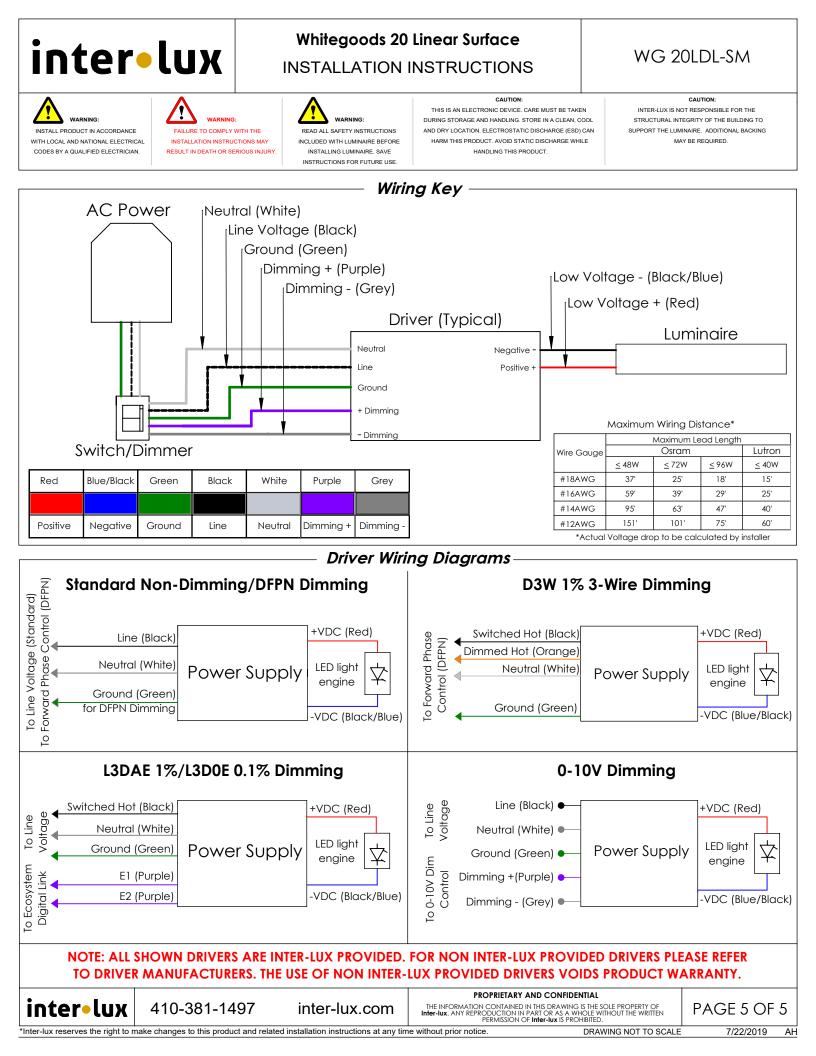

### Whitegoods 20 Linear Surface INSTALLATION INSTRUCTIONS

#### CAUTION: THIS IS AN ELECTRONIC DEVICE. CARE MUST BE TAKEN DURING STORAGE AND HANDLING. STORE IN A CLEAN, COOL AND DRY LOCATION. ELECTROSTATIC DISCHARGE (ESD) CAN HARM THIS PRODUCT. AVOID STATIC DISCHARGE WHILE HANDLING THIS PRODUCT.

CAUTION: INTER-LUX IS NOT RESPONSIBLE FOR THE STRUCTURAL INTEGRITY OF THE BUILDING TO SUPPORT THE LUMINAIRE. ADDITIONAL BACKING MAY BE REQUIRED.

WG 20LDL-SM

**Step 6; Installation of Luminaire and testing:** The following steps are continuations of the processes started in step 5. Follow the same letter from before to finish the installation of the specified mounting method.