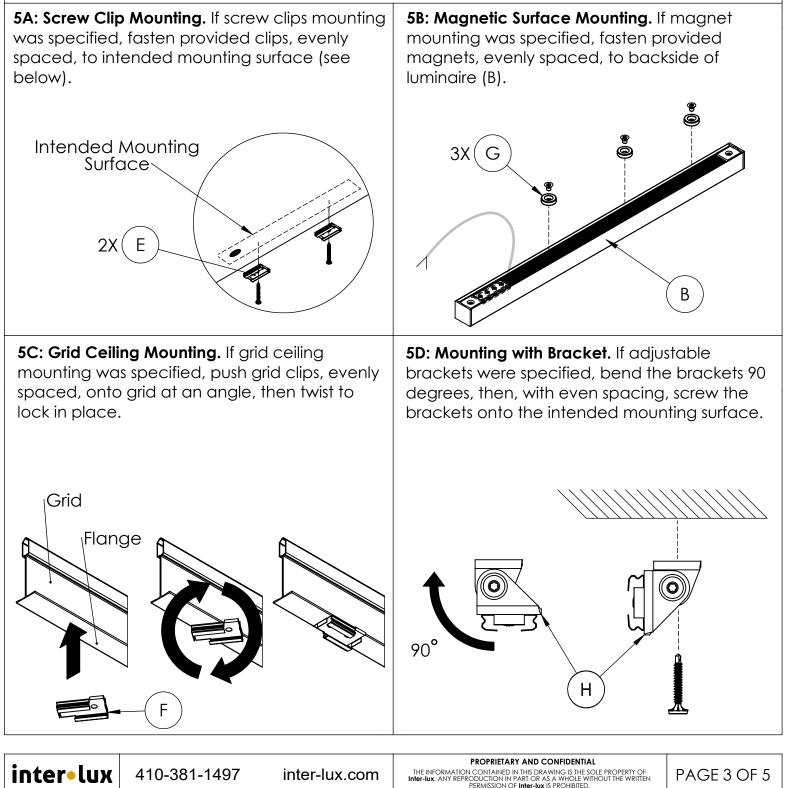

CAUTION: INTER-LUX IS NOT RESPONSIBLE FOR THE STRUCTURAL INTEGRITY OF THE BUILDING TO SUPPORT THE LUMINARE. ADDITIONAL BACKING MAY BE REQUIRED.

DRAWING NOT TO SCALE

940-SM20LDL

WG 20LDL-SM

**Step 5; Installation of Mounting Hardware:** There are four methods to install the luminaire with different mounting hardware. These methods are shown below. Proceed with the method specified for this project.