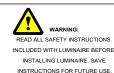

CAUTION: INTER-LUX IS NOT RESPONSIBLE FOR THE STRUCTURAL INTEGRITY OF THE BUILDING TO SUPPORT THE LUMINARE. ADDITIONAL BACKING MAY BE REQUIRED.

DRAWING NOT TO SCALE

940-SM20LDL

WG 20LDL-SM

**Step 5; Installation of Mounting Hardware:** There are four methods to install the luminaire with different mounting hardware. These methods are shown below. Proceed with the method specified for this project.

CAUTION: INTER-LUX IS NOT RESPONSIBLE FOR THE STRUCTURAL INTEGRITY OF THE BUILDING TO SUPPORT THE LUMINAIRE. ADDITIONAL BACKING MAY BE REQUIRED.

WG 20LDL-SM

**Step 6; Installation of Luminaire and testing:** The following steps are continuations of the processes started in step 5. Follow the same letter from before to finish the installation of the specified mounting method.

6B: Installation of Luminaire on Ferrous surface. 6A: Installation of Luminaire on Hard Surface. Pull low voltage cables of Driver (A) through After fastening of magnets (G) onto Luminaire (B), pull low voltage cables of Driver (A) through power feed hole, and connect to luminaire (B) wires. Then, gently press the Luminaire (B) onto the power feed hole, and connect to Luminaire (B) wires. Then, gently attach magnets to Screw Clips (E) until they snap together surface as shown below. Finally, power luminaire properly. Finally, power luminaire (B) to ensure proper operation. (B) to ensure proper operation. В G 6C; Installation of Luminaire on Grid Ceiling. 6D; Installation of Luminaire on Adjustable Pull low voltage cables of Driver (A) through Bracket. Pull low voltage cables of Driver (A) power feed hole, and connect to luminaire (B) through power feed hole, and connect to wires. Then, gently press the Luminaire (B) onto luminaire (B) wires. Then, gently press the Grid Clips (F) until they snap together properly. Luminaire (B) onto bracket clips (H) until they Finally, power luminaire (B) to ensure proper snap together properly. Finally, power luminaire operation. (B) to ensure proper operation. Grid н В