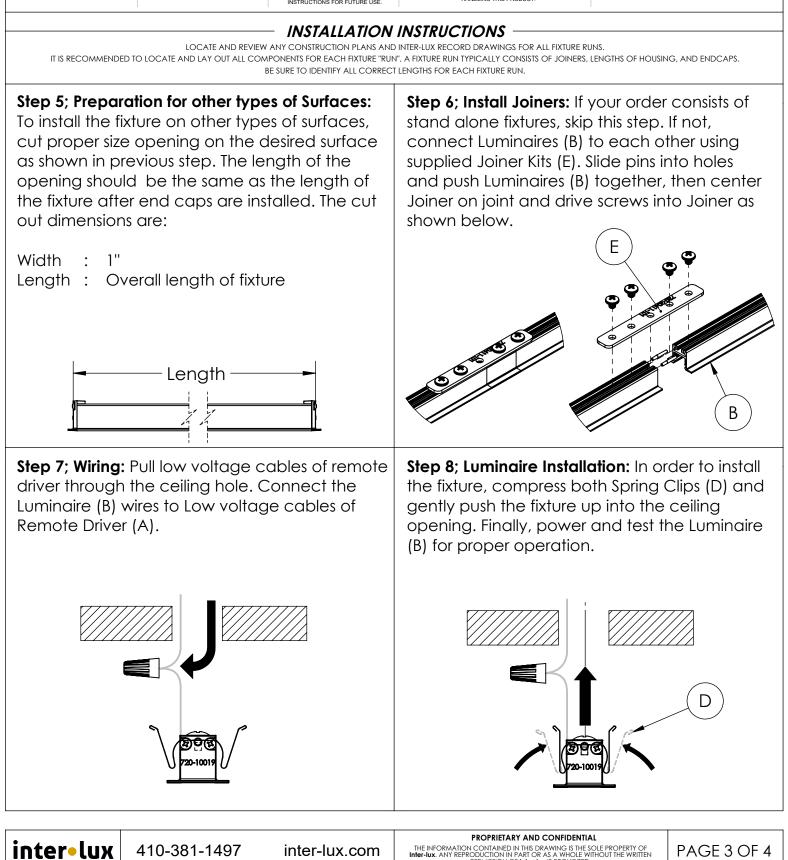

# INSTALLATION INSTRUCTIONS

IT IS RECOMMENDED TO LOCATE AND LAY OUT ALL COMPONENTS FOR EACH FIXTURE "RUN". A FIXTURE RUN TYPICALLY CONSISTS OF JOINERS, LENGTHS OF HOUSING, AND ENDCAPS. BE SURE TO IDENTIFY ALL CORRECT LENGTHS FOR EACH FIXTURE RUN.

Step 2; Install End Caps: If your order is comprised Step 1; Remote Drivers: Turn off Power before installing: Install Remote Drivers (A), and make of stand alone fixtures, they will come with End Caps (C) pre-installed. If it is a continuous run, connections to AC power and Low Voltage cables. Then run Low Voltage cables to future you will need to install the provided End Caps (C) in the field, at the end of each run of intended position of Luminaire (B). Luminaires (B). Low Voltage + & -AC Power Step 3; Install Spring Clips: Secure Spring Clips Step 4; Prepare the Grid Ceiling for installation: (D) to Luminaire (B) evenly spaced using In order to install the fixture on a grid ceiling, provided screws. Ensure you leave at least 3.5" prepare ceiling by cutting proper size opening from each end so that joiners can be installed in the ceiling tiles as shown in the illustration on the Luminaires. below. The cut out dimensions are: Width 1" Length: Overall length of fixture min. E PROPRIETARY AND CONFIDENTIAL THE INFORMATION CONTAINED IN THIS DRAWING IS THE SOLE PROPERTY OF Inter-Iux. ANY REPRODUCTION IN PART OR AS A WHOLE WITHOUT THE WRITTEN PERMISSION OF Inter-Iux IS PROHIBITED. inter•lux 410-381-1497 PAGE 2 OF 4 inter-lux.com