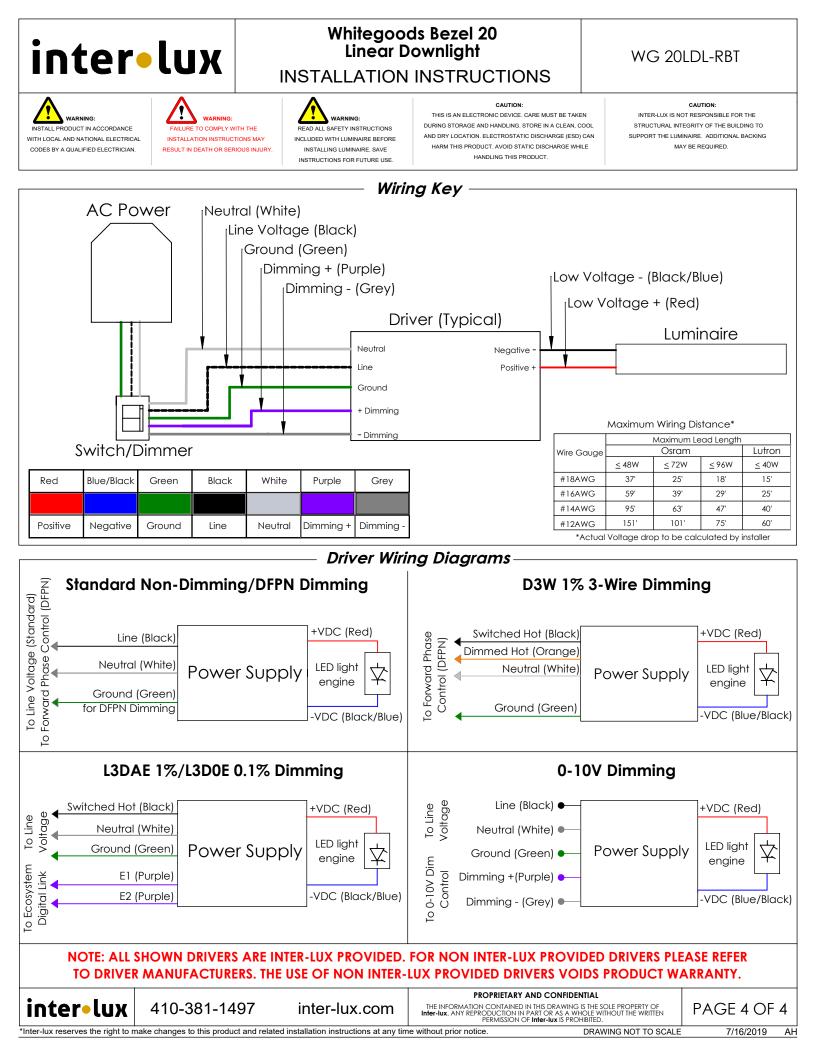

#### Whitegoods Bezel 20 Linear Downlight

### INSTALLATION INSTRUCTIONS

WG 20LDL-RBT

WG 20LDL-RBT