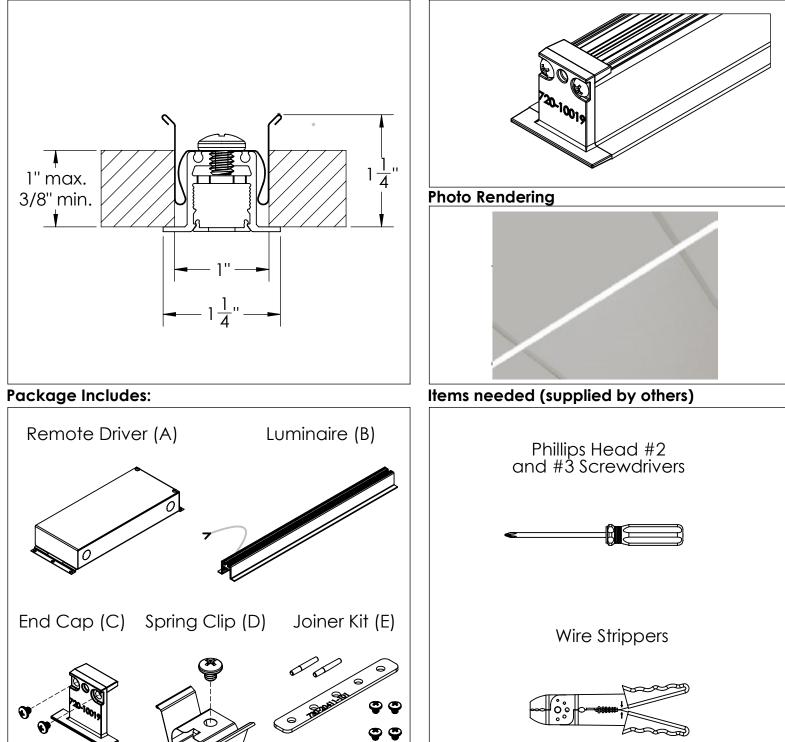

#### Mounting Dimensions

Step 2; Install End Caps: If your order is comprised Step 1; Remote Drivers: Turn off Power before installing: Install Remote Drivers (A), and make of stand alone fixtures, they will come with End Caps (C) pre-installed. If it is a continuous run, connections to AC power and Low Voltage cables. Then run Low Voltage cables to future you will need to install the provided End Caps (C) in the field, at the end of each run of intended position of Luminaire (B). Luminaires (B). Low Voltage + & -AC Power Step 3; Install Spring Clips: Secure Spring Clips Step 4; Prepare the Grid Ceiling for installation: (D) to Luminaire (B) evenly spaced using In order to install the fixture on a grid ceiling, provided screws. Ensure you leave at least 3.5" prepare ceiling by cutting proper size opening from each end so that joiners can be installed in the ceiling tiles as shown in the illustration on the Luminaires. below. The cut out dimensions are: Width 1" Length: Overall length of fixture min. E PROPRIETARY AND CONFIDENTIAL THE INFORMATION CONTAINED IN THIS DRAWING IS THE SOLE PROPERTY OF Inter-Iux. ANY REPRODUCTION IN PART OR AS A WHOLE WITHOUT THE WRITTEN PERMISSION OF Inter-Iux IS PROHIBITED. inter•lux 410-381-1497 PAGE 2 OF 4 inter-lux.com