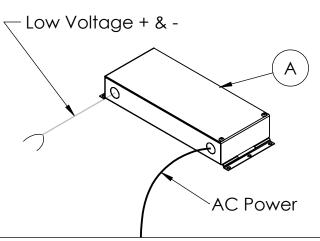

Step 1; Remote Driver Box: Turn off main Power **before installing.** Install Remote Driver Box (A), and make connections to AC power and Low Voltage cables. Then run Low Voltage cables to future position of Luminaire.