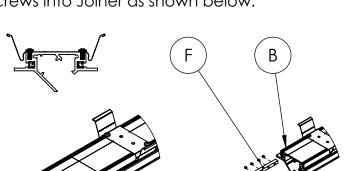

BE SURE TO IDENTIFY ALL CORRECT LENGTHS FOR EACH FIXTURE RUN.

**Step 5; Install Joiners:** If your order consists of stand alone fixtures, skip this step. If not, connect Housings (B) to each other using supplied Joiner Kits (F). Slide pins into holes and push Housings (B) together, then center Joiner on joint and drive screws into Joiner as shown below.