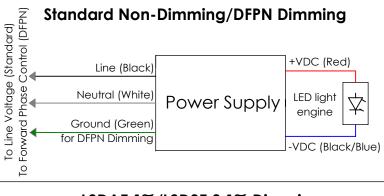

## Driver Wiring Diagrams

## 0-10V Dimming

NOTE: ALL SHOWN DRIVERS ARE INTER-LUX PROVIDED. FOR NON INTER-LUX PROVIDED DRIVERS PLEASE REFER TO DRIVER MANUFACTURERS. THE USE OF NON INTER-LUX PROVIDED DRIVERS VOIDS PRODUCT WARRANTY.