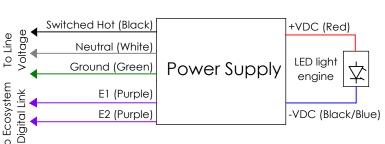

Wash INSTALLATION INSTRUCTIONS

## WG 20LCFW-SRBT



#### WARNING:

INSTALL PRODUCT IN ACCORDANCE
WITH LOCAL AND NATIONAL ELECTRICAL
CODES BY A QUALIFIED ELECTRICIAN.



## $\triangle$

#### WARNIN

READ ALL SAFETY INSTRUCTIONS
INCLUDED WITH LUMINAIRE BEFORE
INSTALLING LUMINAIRE. SAVE
INSTRUCTIONS FOR FUTURE USE.

#### CAUTION:

THIS IS AN ELECTRONIC DEVICE. CARE MUST BE TAKEN DURING STORAGE AND HANDLING. STORE IN A CLEAN, COOL AND DRY LOCATION. ELECTROSTATIC DISCHARGE (ESD) CAN HARM THIS PRODUCT. AVOID STATIC DISCHARGE WHILE HANDLING THIS PRODUCT.

#### CAUTION:

INTER-LUX IS NOT RESPONSIBLE FOR THE
STRUCTURAL INTEGRITY OF THE BUILDING TO
SUPPORT THE LUMINAIRE. ADDITIONAL BACKING
MAY BE REQUIRED.



## Driver Wiring Diagrams



## D3W 1% 3-Wire Dimming



## L3DAE 1%/L3D0E 0.1% Dimming



## 0-10V Dimming



NOTE: ALL SHOWN DRIVERS ARE INTER-LUX PROVIDED. FOR NON INTER-LUX PROVIDED DRIVERS PLEASE REFER TO DRIVER MANUFACTURERS. THE USE OF NON INTER-LUX PROVIDED DRIVERS VOIDS PRODUCT WARRANTY.



410-381-1497

inter-lux.com

PROPRIETARY AND CONFIDENTIAL

THE INFORMATION CONTAINED IN THIS DRAWING IS THE SOLE PROPERTY OF Inter-lux. ANY REPRODUCTION IN PART OR AS A WHOLE WITHOUT THE WRITTEN PERMISSION OF Inter-lux IS PROHIBITED.

PAGE 4 OF 4