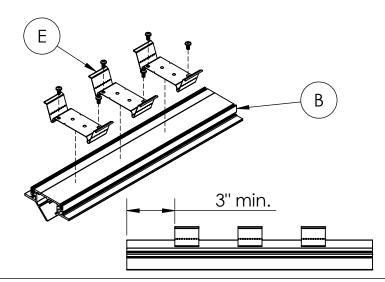

Step 2; Install Spring Clips: For stand alones, secure Spring Clips (E) evenly spaced to Housing (B), at least 3" from each end using provided screws.

Step 3; Install End Caps: If your order is comprised of stand alone fixtures, they will come with End Caps (D) pre-installed. If it is a continuous run, you will need to install the provided End Caps (D) in the field, at the end of each run, using provided screws.