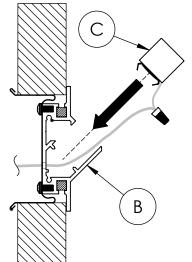

**Step 8; Fixture Assembly:** Connect the wires of Luminaire (C) to Low voltage cables of Driver (A). Then, gently insert the Luminaire (C) into Housing (B) until it snaps in properly. The wire

connector should fit in the space between the Luminaire (C) and Housing (B). If possible, arrange Luminaire (C) lenses so that they overlap fixture joints. Finally, power and test the Luminaire for proper operation.