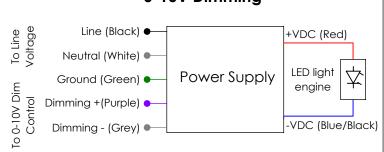

## Driver Wiring Diagrams

## 0-10V Dimming

NOTE: ALL SHOWN DRIVERS ARE INTER-LUX PROVIDED. FOR NON INTER-LUX PROVIDED DRIVERS PLEASE REFER TO DRIVER MANUFACTURERS. THE USE OF NON INTER-LUX PROVIDED DRIVERS VOIDS PRODUCT WARRANTY.