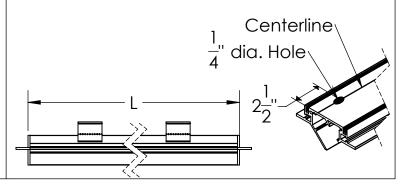

Step 4; Prepare the ceiling and housing for **installation:** Cut proper size opening into the ceiling. Cut out dimensions are listed below. Drill a 1/4" hole on the surface of housing along centerline of housing 2-1/2" away from one end as shown below.

Width: 2.25"

Length: Overall length of fixture

410-381-1497

inter-lux.com

PROPRIETARY AND CONFIDENTIAL

THE INFORMATION CONTAINED IN THIS DRAWING IS THE SOLE PROPERTY OF Inter-lux. ANY REPRODUCTION IN PART OR AS A WHOLE WITHOUT THE WRITTEN PERMISSION OF Inter-lux IS PROHIBITED.