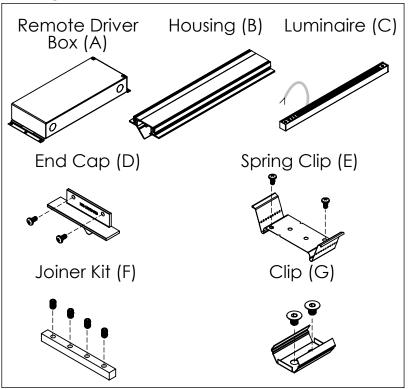

## Package Includes:

Step 1; Remote Driver Box: Turn off main Power **before installing.** Install Remote Driver Box (A), and make connections to AC power and Low Voltage cables. Then run Low Voltage cables to future position of Luminaire.

Step 2; Install Spring Clips: For stand alones, secure Spring Clips (E) evenly spaced to Housing (B), at least 3" from each end using provided screws.

Step 3; Install End Caps: If your order is comprised of stand alone fixtures, they will come with End Caps (D) pre-installed. If it is a continuous run, you will need to install the provided End Caps (D) in the field, at the end of each run, using provided screws.

BE SURE TO IDENTIFY ALL CORRECT LENGTHS FOR EACH FIXTURE RUN.

**Step 5; Install Joiners:** If your order consists of stand alone fixtures, skip this step. If not, connect Housings (B) to each other using supplied Joiner Kits (F). Slide pins into holes and push Housings (B) together, then center Joiner on joint and drive screws into Joiner as shown below.

**Step 6; Luminaire Assembly:** Fasten three evenly spaced Clips (G) on the cable side of Luminaire (C) using provided screws.

**Step 7; Install Housing:** Pull the low voltage cables of Remote driver (A) through the power feed hole. Compress the Spring Clips (E) and gently push the housing into opening.