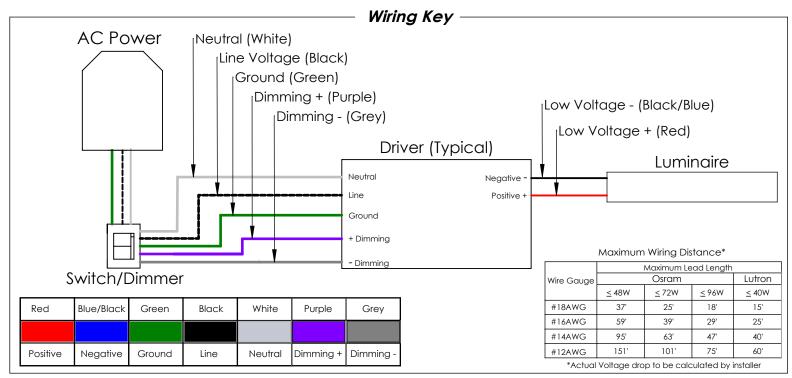

SION OF INTER-LUX IS PROHIBITED.

PAGE 3 OF 4



# Whitegoods Bezel 20 Linear Ceiling Floor Wash INSTALLATION INSTRUCTIONS

## WG 20LCFW-SRBT



#### WARNING:

INSTALL PRODUCT IN ACCORDANCE
WITH LOCAL AND NATIONAL ELECTRICAL
CODES BY A QUALIFIED ELECTRICIAN.



## $\triangle$

#### WARNIN

READ ALL SAFETY INSTRUCTIONS
INCLUDED WITH LUMINAIRE BEFORE
INSTALLING LUMINAIRE. SAVE
INSTRUCTIONS FOR FUTURE USE.

#### CAUTION:

THIS IS AN ELECTRONIC DEVICE. CARE MUST BE TAKEN DURING STORAGE AND HANDLING. STORE IN A CLEAN, COOL AND DRY LOCATION. ELECTROSTATIC DISCHARGE (ESD) CAN HARM THIS PRODUCT. AVOID STATIC DISCHARGE WHILE HANDLING THIS PRODUCT.

#### CAUTION:

INTER-LUX IS NOT RESPONSIBLE FOR THE
STRUCTURAL INTEGRITY OF THE BUILDING TO
SUPPORT THE LUMINAIRE. ADDITIONAL BACKING
MAY BE REQUIRED.



## Driver Wiring Diagrams



## D3W 1% 3-Wire Dimming



## L3DAE 1%/L3D0E 0.1% Dimming



## 0-10V Dimming



NOTE: ALL SHOWN DRIVERS ARE INTER-LUX PROVIDED. FOR NON INTER-LUX PROVIDED DRIVERS PLEASE REFER TO DRIVER MANUFACTURERS. THE USE OF NON INTER-LUX PROVIDED DRIVERS VOIDS PRODUCT WARRANTY.



410-381-1497

inter-lux.com

PROPRIETARY AND CONFIDENTIAL

THE INFORMATION CONTAINED IN THIS DRAWING IS THE SOLE PROPERTY OF Inter-lux. ANY REPRODUCTION IN PART OR AS A WHOLE WITHOUT THE WRITTEN PERMISSION OF Inter-lux IS PROHIBITED.

PAGE 4 OF 4