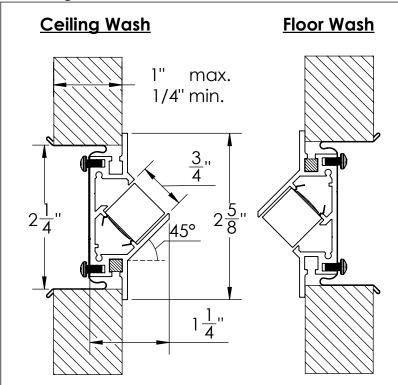

## **Mounting Dimensions**

Step 4; Prepare the ceiling and housing for **installation:** Cut proper size opening into the ceiling. Cut out dimensions are listed below. Drill a 1/4" hole on the surface of housing along centerline of housing 2-1/2" away from one end as shown below.

Width: 2.25"

Length: Overall length of fixture

410-381-1497

inter-lux.com

PROPRIETARY AND CONFIDENTIAL

THE INFORMATION CONTAINED IN THIS DRAWING IS THE SOLE PROPERTY OF Inter-lux. ANY REPRODUCTION IN PART OR AS A WHOLE WITHOUT THE WRITTEN PERMISSION OF Inter-lux IS PROHIBITED.