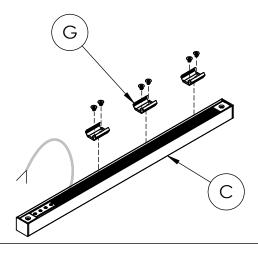

**Step 6; Luminaire Assembly:** Fasten three evenly spaced Clips (G) on the cable side of Luminaire (C) using provided screws.

**Step 7; Install Housing:** Pull the low voltage cables of Remote driver (A) through the power feed hole. Compress the Spring Clips (E) and gently push the housing into opening.