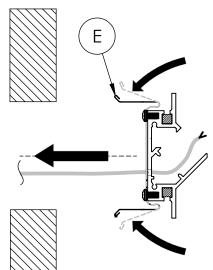

Step 2; Install Spring Clips: For stand alones, secure Spring Clips (E) evenly spaced to Housing (B), at least 3" from each end using provided screws.

Step 3; Install End Caps: If your order is comprised of stand alone fixtures, they will come with End Caps (D) pre-installed. If it is a continuous run, you will need to install the provided End Caps (D) in the field, at the end of each run, using provided screws.