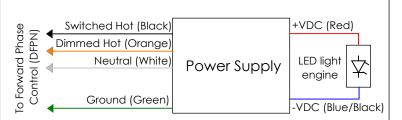

oods Bezel 20 Linear Ceiling Floor Wash INSTALLATION INSTRUCTIONS

## WG 20LCFW-SRBT



#### WARNING:

INSTALL PRODUCT IN ACCORDANCE
WITH LOCAL AND NATIONAL ELECTRICAL
CODES BY A QUALIFIED ELECTRICIAN.



## $\triangle$

#### WARNIN

READ ALL SAFETY INSTRUCTIONS
INCLUDED WITH LUMINAIRE BEFORE
INSTALLING LUMINAIRE. SAVE
INSTRUCTIONS FOR FUTURE USE.

#### CAUTION:

THIS IS AN ELECTRONIC DEVICE. CARE MUST BE TAKEN DURING STORAGE AND HANDLING. STORE IN A CLEAN, COOL AND DRY LOCATION. ELECTROSTATIC DISCHARGE (ESD) CAN HARM THIS PRODUCT. AVOID STATIC DISCHARGE WHILE HANDLING THIS PRODUCT.

#### CAUTION:

INTER-LUX IS NOT RESPONSIBLE FOR THE
STRUCTURAL INTEGRITY OF THE BUILDING TO
SUPPORT THE LUMINAIRE. ADDITIONAL BACKING
MAY BE REQUIRED.



## Driver Wiring Diagrams



## D3W 1% 3-Wire Dimming



## L3DAE 1%/L3D0E 0.1% Dimming



## 0-10V Dimming



NOTE: ALL SHOWN DRIVERS ARE INTER-LUX PROVIDED. FOR NON INTER-LUX PROVIDED DRIVERS PLEASE REFER TO DRIVER MANUFACTURERS. THE USE OF NON INTER-LUX PROVIDED DRIVERS VOIDS PRODUCT WARRANTY.



410-381-1497

inter-lux.com

PROPRIETARY AND CONFIDENTIAL

THE INFORMATION CONTAINED IN THIS DRAWING IS THE SOLE PROPERTY OF Inter-lux. ANY REPRODUCTION IN PART OR AS A WHOLE WITHOUT THE WRITTEN PERMISSION OF Inter-lux IS PROHIBITED.

PAGE 4 OF 4