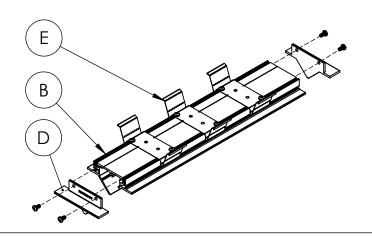

BE SURE TO IDENTIFY ALL CORRECT LENGTHS FOR EACH FIXTURE RUN.

**Step 5; Install Joiners:** If your order consists of stand alone fixtures, skip this step. If not, connect Housings (B) to each other using supplied Joiner Kits (F). Slide pins into holes and push Housings (B) together, then center Joiner on joint and drive screws into Joiner as shown below.

**Step 6; Luminaire Assembly:** Fasten three evenly spaced Clips (G) on the cable side of Luminaire (C) using provided screws.

**Step 7; Install Housing:** Pull the low voltage cables of Remote driver (A) through the power feed hole. Compress the Spring Clips (E) and gently push the housing into opening.