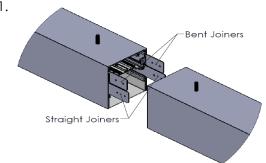

**Step 2:** Mount housing to surface using mounting screws (0.25" diameter pre-drilled holes). Mounting screw must be able to hold weight of the fixture)

**Step 3:** (If single housing skip this step) Assemble Bent joiners. Place one bent joiner assembly and one straight joiner on each side of housing as seen below. Tigthen set screws using Allen Key.

**Step 4:**(If single housing skp this step) Place next housing in ceiling end to end with first housing, slide joiners across housing seam so they are joining both housings. Tighten set screws on bent joiners, tighten the M4 Cap screw on bent joiners, tighten set screws on straight joiners. Mount housing. Repeat steps 3-4 until all housing are installed and mounted. Install endcap on last housing as seen in step 1.