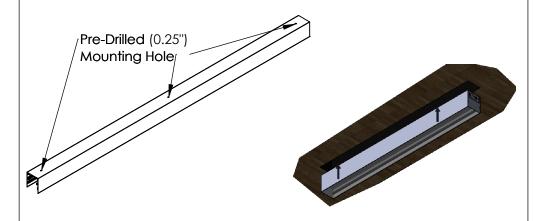

**Step 2:** Mount housing to surface using mounting screws (0.25" diameter pre-drilled holes). Mounting screw must be able to hold weight of the fixture)

**Step 3:** (If single housing skip this step) Assemble Bent joiners. Place one bent joiner assembly and one straight joiner on each side of housing as seen below. Tigthen set screws using Allen Key.