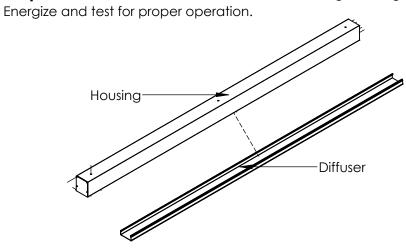

# Step 1: Turn off Power before Installing.

Remove diffuser from housing and lay off to the side. Starting with first housing, install SM100LDL endcap using screws provided in endcap kit. (If single fixture install endcaps on both sides of housing)

**Step 6:** Re-install diffuser and ensure it is flush along the length of the run.

inter•lux Phone: (410)381-1497

Web: www.inter-lux.com

PROPRIETARY AND CONFIDENTIAL

THE INFORMATION CONTAINED IN THIS DRAWING IS THE SOLE PROPERTY OF Inter-lux. ANY REPRODUCTION
IN PART OR AS A WHOLE WITHOUT THE WRITTEN PERMISSION OF Inter-lux IS PROHIBITED.