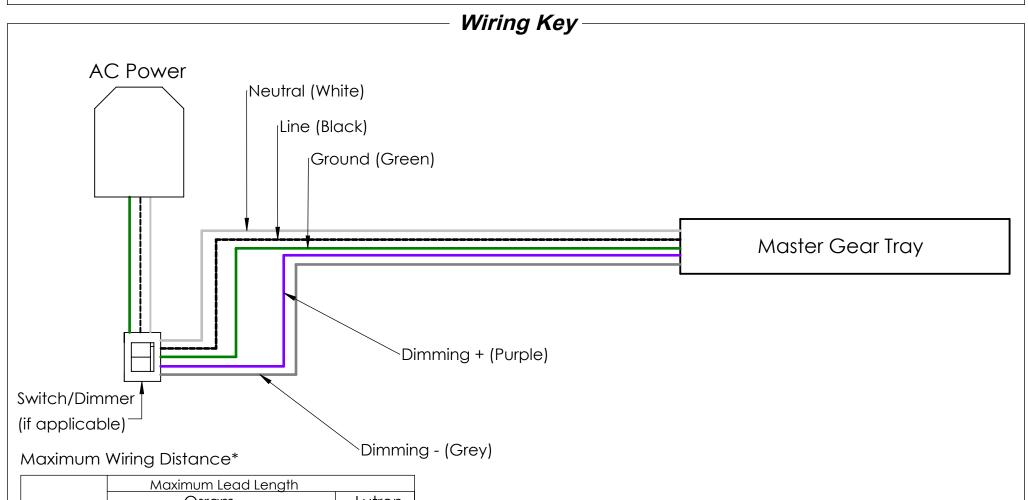

#### CALITION

INTER-LUX IS NOT RESPONSIBLE FOR THE STRUCTURAL INTEGRITY OF THE BUILDING TO SUPPORT THE LUMINAIRE. ADDITIONAL BACKING MAY BE REQUIRED.

|            | Maximum Lead Length |        |       |       |  |  |  |
|------------|---------------------|--------|-------|-------|--|--|--|
| Wire Gauge | (                   | Lutron |       |       |  |  |  |
|            | ≤ 48W               | ≤ 72W  | ≤ 96W | ≤ 40W |  |  |  |
| #18AWG     | 37'                 | 25'    | 18'   | 15'   |  |  |  |
| #16AWG     | 59'                 | 39'    | 29'   | 25'   |  |  |  |
| #14AWG     | 95'                 | 63'    | 47'   | 40'   |  |  |  |
| #12AWG     | 151'                | 101'   | 75'   | 60'   |  |  |  |

| Red      | Blue     | Green  | Black | White   | Purple    | Grey      |
|----------|----------|--------|-------|---------|-----------|-----------|
|          |          |        |       |         |           |           |
| Positive | Negative | Ground | Line  | Neutral | Dimming + | Dimming - |

<sup>\*</sup>Actual Voltage drop to be calculated by installer