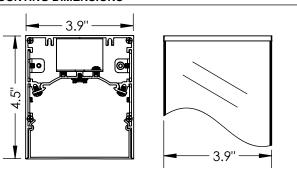

andard) WG 100LDL-SM

WARNING:

INSTALL PRODUCT IN ACCORDANCE
WITH LOCAL AND NATIONAL ELECTRICAL
CODES BY A QUALIFIED ELECTRICIAN
OR ELECTRICAL CONTRACTOR.



FAILURE TO COMPLY WITH THE INSTALLATION INSTRUCTIONS MAY RESULT IN DEATH OR SERIOUS INJURY

# $\wedge$

### WARNING:

READ ALL SAFETY INSTRUCTIONS INCLUDED WITH LUMINAIRE BEFORE INSTALLING LUMINAIRE.

#### CAUTION:

THIS IS AN ELECTRONIC DEVICE. CARE MUST BE TAKEN DURING STORAGE AND HANDLING. STORE IN A CLEAN, COOL AND DRY LOCATION. ELECTROSTATIC DISCHARGE (ESD) CAN HARM THIS PRODUCT. AVOID STATIC DISCHARGE WHILE HANDLING THIS PRODUCT.

#### CAUTION:

INTER-LUX IS NOT RESPONSIBLE FOR THE STRUCTURAL INTEGRITY OF THE BUILDING TO SUPPORT THE LUMINAIRE. ADDITIONAL BACKING MAY BE REQUIRED.

### ISOMETRIC VIEWS



### MOUNTING DIMENSIONS



# MOUNTING OPTIONS



# PACKAGE MAY INCLUDE: (refer to package list to identify parts)



#### ITEMS NEEDED (SUPPLIED BY OTHERS):

Phillips Head Screwdriver #2 Screwdriver

M3 Hex head Allen Key

Wire Connectors

Wire Strippers

Mounting Screws

# INSTALLATION INSTRUCTIONS

LOCATE AND REVIEW ANY CONSTRUCTION PLANS AND INTERLUX RECORD DRAWINGS FOR ALL FIXTURE RUNS.

It is recommended to locate and lay out all components for each fixture "run". A fixture run typically consist of endcaps, joiners, lengths of housings with diffuser, and lengths of gear trays (satellite and master).

BE SURE TO IDENTIFY ALL CORRECT LENGTHS FOR EACH FIXTURE RUN.

# Step 1: Turn off Power before Installing.

Remove diffuser from housing and lay off to the side. Starting with first housing, install SM100LDL endc