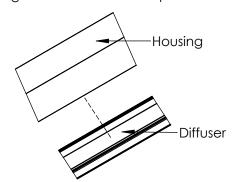

### ISOMETRIC VIEWS

# Step 1: Turn off Power before Installing.

Remove diffuser from housing and lay off to the side. Starting with first housing, install SM100LDL endcap using screws provided in endcap kit. (If single fixture install endcaps on both sides of housing)

**Step 6:** Re-install diffuser and ensure it is flush along the length of the run.

inter•lux Phone: (410)381-1497

Web: www.inter-lux.com

PROPRIETARY AND CONFIDENTIAL

THE INFORMATION CONTAINED IN THIS DRAWING IS THE SOLE PROPERTY OF Inter-lux. ANY REPRODUCTION
IN PART OR AS A WHOLE WITHOUT THE WRITTEN PERMISSION OF Inter-lux IS PROHIBITED.