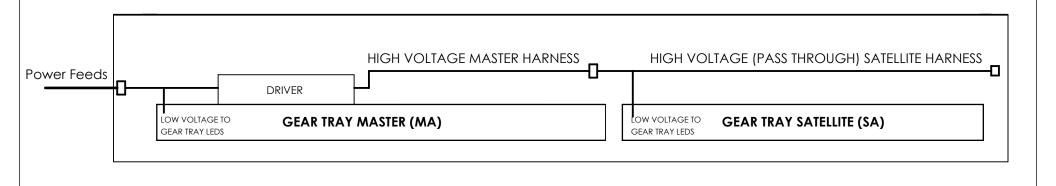

**Step 5:** Feed power cables through feed hole in housing. Install 100LDL Gear Trays making electric connections first then insert gear tray into housing. Refer to pages 2&3 for wiring diagrams if needed. Refer to record drawings for gear tray placement. Secure gear tray to housing using provided screws in pre-drilled holes. If needed, slightly compress sides of housing to properly align gear tray holes with housing. Repeat this step until all gear trays are installed.

# Driver Wiring Diagrams

NOTE: ALL DRIVERS ARE INTER-LUX PROVIDED. FOR NON INTER-LUX DRIVERS PLEASE REFER TO DRIVER MANUFACUTERS.
THE USE OF NON INTER-LUX DRIVERS VOIDS PRODUCT WARRANTY

Phone: (410)381-1497 Web: www.inter-lux.com Proprietary and Confidential The information contained in this document of the wind in the winter permission of Inter-lux is Prohibited. SHEET 2 OF 3