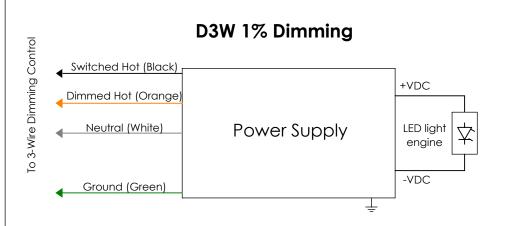

| Red      | Blue     | Green  | Black | White   | Purple    | Grey      |
|----------|----------|--------|-------|---------|-----------|-----------|
|          |          |        |       |         |           |           |
| Positive | Negative | Ground | Line  | Neutral | Dimming + | Dimming - |

# Driver Wiring Diagrams

NOTE: ALL DRIVERS ARE INTER-LUX PROVIDED. FOR NON INTER-LUX DRIVERS PLEASE REFER TO DRIVER MANUFACUTERS.
THE USE OF NON INTER-LUX DRIVERS VOIDS PRODUCT WARRANTY

Phone: (410)381-1497 Web: www.inter-lux.com Proprietary and Confidential The information contained in this document of the wind in the winter permission of Inter-lux is Prohibited. SHEET 2 OF 3