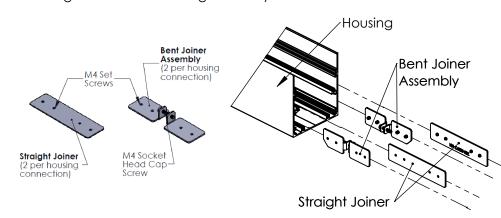

**Step 2:** Mount housing to surface using mounting screws (0.25" diameter pre-drilled holes). Mounting screw must be able to hold weight of the fixture)

**Step 3:** (If single housing skip this step) Assemble Bent joiners. Place one bent joiner assembly and one straight joiner on each side of housing as seen below. Tigthen set screws using Allen Key.

**Step 4:**(If single housing skp this step) Place next housing in ceiling end to end with first housing, slide joiners across housing seam so they are joining both housings. Tighten set screws on bent joiners, tighten the M4 Cap screw on bent joiners, tighten set screws on straight joiners. Mount housing. Repeat steps 3-4 until all housing are installed and mounted. Install endcap on last housing as seen in step 1.