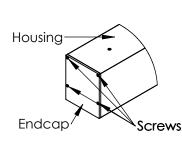

# PACKAGE MAY INCLUDE: (refer to package list to identify parts)

# Step 1: Turn off Power before Installing.

Remove diffuser from housing and lay off to the side. Starting with first housing, install SM100LDL endcap using screws provided in endcap kit. (If single fixture install endcaps on both sides of housing)