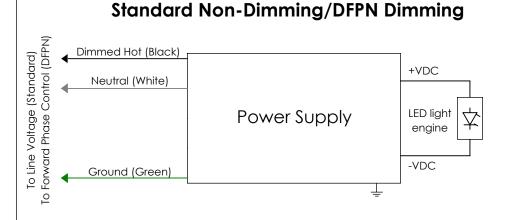

| Red      | Blue     | Green  | Black | White   | Purple    | Grey      |
|----------|----------|--------|-------|---------|-----------|-----------|
|          |          |        |       |         |           |           |
| Positive | Negative | Ground | Line  | Neutral | Dimming + | Dimming - |

# Driver Wiring Diagrams

NOTE: ALL DRIVERS ARE INTER-LUX PROVIDED. FOR NON INTER-LUX DRIVERS PLEASE REFER TO DRIVER MANUFACUTERS.
THE USE OF NON INTER-LUX DRIVERS VOIDS PRODUCT WARRANTY

Phone: (410)381-1497 Web: www.inter-lux.com Proprietary and Confidential The information contained in this document of the wind in the winter permission of Inter-lux is Prohibited. SHEET 2 OF 3