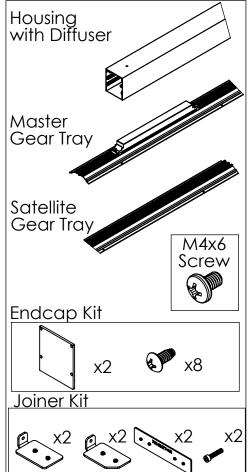

# PACKAGE MAY INCLUDE: (refer to package list to identify parts)

# INSTALLATION INSTRUCTIONS

LOCATE AND REVIEW ANY CONSTRUCTION PLANS AND INTERLUX RECORD DRAWINGS FOR ALL FIXTURE RUNS.

It is recommended to locate and lay out all components for each fixture "run". A fixture run typically consist of endcaps, joiners, lengths of housings with diffuser, and lengths of gear trays (satellite and master).

# Step 1: Turn off Power before Installing.

Remove diffuser from housing and lay off to the side. Starting with first housing, install SM100LDL endcap using screws provided in endcap kit. (If single fixture install endcaps on both sides of housing)

**Step 2:** Mount housing to surface using mounting screws (0.25" diameter pre-drilled holes). Mounting screw must be able to hold weight of the fixture)

**Step 3:** (If single housing skip this step) Assemble Bent joiners. Place one bent joiner assembly and one straight joiner on each side of housing as seen below. Tigthen set screws using Allen Key.

**Step 4:**(If single housing skp this step) Place next housing in ceiling end to end with first housing, slide joiners across housing seam so they are joining both housings. Tighten set screws on bent joiners, tighten the M4 Cap screw on bent joiners, tighten set screws on straight joiners. Mount housing. Repeat steps 3-4 until all housing are installed and mounted. Install endcap on last housing as seen in step 1.

**Step 5:** Feed power cables through feed hole in housing. Install 100LDL Gear Trays making electric connections first then insert gear tray into housing. Refer to pages 2&3 for wiring diagrams if needed. Refer to record drawings for gear tray placement. Secure gear tray to housing using provided screws in pre-drilled holes. If needed, slightly compress sides of housing to properly align gear tray holes with housing. Repeat this step until all gear trays are installed.