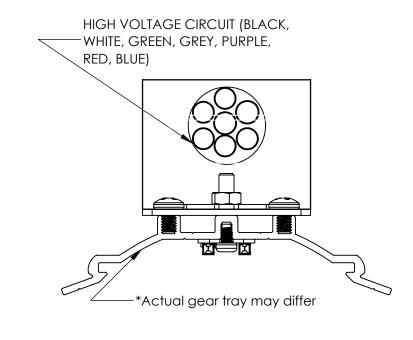

| Red      | Blue     | Green  | Black | White   | Purple    | Grey      |
|----------|----------|--------|-------|---------|-----------|-----------|
|          |          |        |       |         |           |           |
| Positive | Negative | Ground | Line  | Neutral | Dimming + | Dimming - |

# Driver Wiring Diagrams

NOTE: ALL DRIVERS ARE INTER-LUX PROVIDED. FOR NON INTER-LUX DRIVERS PLEASE REFER TO DRIVER MANUFACUTERS.
THE USE OF NON INTER-LUX DRIVERS VOIDS PRODUCT WARRANTY

Phone: (410)381-1497 Web: www.inter-lux.com Proprietary and Confidential The information contained in this document of the wind in the winter permission of Inter-lux is Prohibited. SHEET 2 OF 3