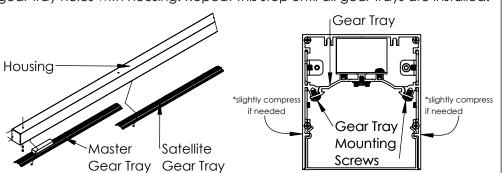

**Step 5:** Feed power cables through feed hole in housing. Install 100LDL Gear Trays making electric connections first then insert gear tray into housing. Refer to pages 2&3 for wiring diagrams if needed. Refer to record drawings for gear tray placement. Secure gear tray to housing using provided screws in pre-drilled holes. If needed, slightly compress sides of housing to properly align gear tray holes with housing. Repeat this step until all gear trays are installed.