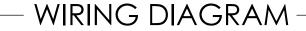

**Step 5:** Feed power cables through feed hole in housing. Install 100LDL Gear Trays making electric connections first then insert gear tray into housing. Refer to pages 2&3 for wiring diagrams if needed. Refer to record drawings for gear tray placement. Secure gear tray to housing using provided screws in pre-drilled holes. If needed, slightly compress sides of housing to properly align gear tray holes with housing. Repeat this step until all gear trays are installed.

# Driver Wiring Diagrams

NOTE: ALL DRIVERS ARE INTER-LUX PROVIDED. FOR NON INTER-LUX DRIVERS PLEASE REFER TO DRIVER MANUFACUTERS.
THE USE OF NON INTER-LUX DRIVERS VOIDS PRODUCT WARRANTY

Phone: (410)381-1497 Web: www.inter-lux.com Proprietary and Confidential The information contained in this document of the wind in the winter permission of Inter-lux is Prohibited. SHEET 2 OF 3