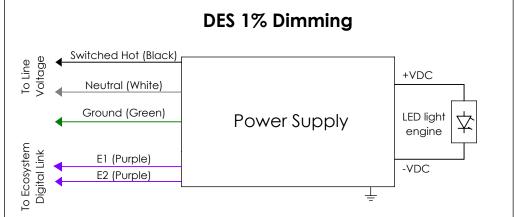

| Red      | Blue     | Green  | Black | White   | Purple    | Grey      |
|----------|----------|--------|-------|---------|-----------|-----------|
|          |          |        |       |         |           |           |
| Positive | Negative | Ground | Line  | Neutral | Dimming + | Dimming - |

# Driver Wiring Diagrams

NOTE: ALL DRIVERS ARE INTER-LUX PROVIDED. FOR NON INTER-LUX DRIVERS PLEASE REFER TO DRIVER MANUFACUTERS.
THE USE OF NON INTER-LUX DRIVERS VOIDS PRODUCT WARRANTY

Phone: (410)381-1497 Web: www.inter-lux.com Proprietary and Confidential The information contained in this document of the wind in the winter permission of Inter-lux is Prohibited. SHEET 2 OF 3