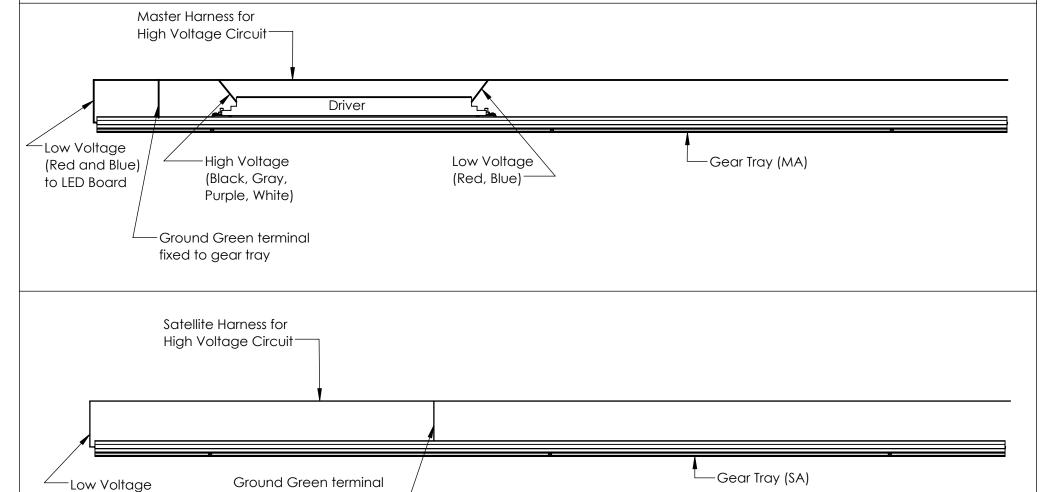

**Step 5:** Feed power cables through feed hole in housing. Install 100LDL Gear Trays making electric connections first then insert gear tray into housing. Refer to pages 2&3 for wiring diagrams if needed. Refer to record drawings for gear tray placement. Secure gear tray to housing using provided screws in pre-drilled holes. If needed, slightly compress sides of housing to properly align gear tray holes with housing. Repeat this step until all gear trays are installed.

# Driver Wiring Diagrams

NOTE: ALL DRIVERS ARE INTER-LUX PROVIDED. FOR NON INTER-LUX DRIVERS PLEASE REFER TO DRIVER MANUFACUTERS.
THE USE OF NON INTER-LUX DRIVERS VOIDS PRODUCT WARRANTY

Phone: (410)381-1497 Web: www.inter-lux.com Proprietary and Confidential The information contained in this document of the wind in the winter permission of Inter-lux is Prohibited. SHEET 2 OF 3

### CAUTION:

INTER-LUX IS NOT RESPONSIBLE FOR THE STRUCTURAL INTEGRITY OF THE BUILDING TO SUPPORT THE LUMINAIRE. ADDITIONAL BACKING MAY BE REQUIRED.

Phone: (410)381-1497

(Red and Blue) to LED Board

Web: www.inter-lux.com

SHEET 3 OF 3

\*Inter-lux reserves the right to make changes to this product and related installation instructions at any time without prior notice.

fixed to gear tray

PROPRIETARY AND CONFIDENTIAL

THE INFORMATION CONTAINED IN THIS DRAWING IS THE SOLE PROPERTY OF Inter-lux. ANY REPRODUCTION
IN PART OR AS A WHOLE WITHOUT THE WRITTEN PERMISSION OF Inter-lux IS PROHIBITED.