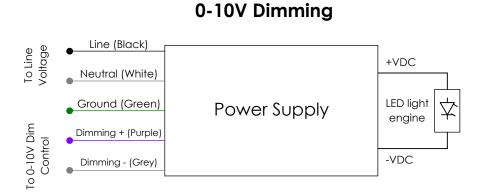

| Red      | Blue     | Green  | Black | White   | Purple    | Grey      |
|----------|----------|--------|-------|---------|-----------|-----------|
|          |          |        |       |         |           |           |
| Positive | Negative | Ground | Line  | Neutral | Dimming + | Dimming - |

# Driver Wiring Diagrams

NOTE: ALL DRIVERS ARE INTER-LUX PROVIDED. FOR NON INTER-LUX DRIVERS PLEASE REFER TO DRIVER MANUFACUTERS.
THE USE OF NON INTER-LUX DRIVERS VOIDS PRODUCT WARRANTY

Phone: (410)381-1497 Web: www.inter-lux.com Proprietary and Confidential The information contained in this document of the wind in the winter permission of Inter-lux is Prohibited. SHEET 2 OF 3