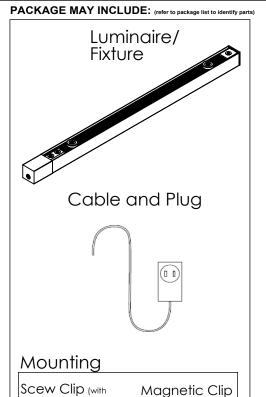

#### **MOUNTING OPTIONS**

(Already mounted to

#### ITEMS NEEDED (SUPPLIED BY OTHERS):

Phillips Head Screwdriver #2 Screwdriver

## **INSTALLATION INSTRUCTIONS**

mounting screws):

### Step 1: Mounting

MOUNTING DIMENSIONS

**Screw Clip** - Mark out holes for mounting clips. Secure mounting clips to surface using provided mounting screws. Secure fixture to surface via mounting clips.

Magnetic Clip - Magnetic clips should already be pre-installled on fixture. Mount fixture directly to magnetic surface.

**Step 2:** Plug fixture in via cable and plug. Energize via On/Off switch to test for proper operation.