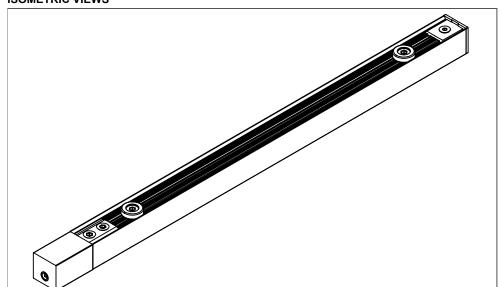

der Cabinet **INSTALLATION INSTRUCTIONS**

WEIGHT:

FINISH: White (Standard)

WG 20LUC-SM



INSTALL PRODUCT IN ACCORDANCE WITH LOCAL AND NATIONAL ELECTRICAL CODES BY A QUALIFIED ELECTRICIAN OR ELECTRICAL CONTRACTOR



FAILURE TO COMPLY WITH THE INSTALLATION INSTRUCTIONS MAY RESULT IN DEATH OR SERIOUS INJURY



WARNING:

READ ALL SAFETY INSTRUCTIONS INCLUDED WITH LUMINAIRE BEFORE INSTALLING LUMINAIRE

#### CAUTION:

THIS IS AN ELECTRONIC DEVICE. CARE MUST BE TAKEN DURING STORAGE AND HANDLING. STORE IN A CLEAN, COOL AND DRY LOCATION. ELECTROSTATIC DISCHARGE (ESD) CAN HARM THIS PRODUCT. AVOID STATIC DISCHARGE WHILE HANDLING THIS PRODUCT

INTER-LUX IS NOT RESPONSIBLE FOR THE STRUCTURAL INTEGRITY OF THE BUILDING TO SUPPORT THE LUMINAIRE. ADDITIONAL BACKING MAY BE REQUIRED.

# ISOMETRIC VIEWS



#### **MOUNTING OPTIONS**





(Already mounted to

#### ITEMS NEEDED (SUPPLIED BY OTHERS):

Phillips Head Screwdriver #2 Screwdriver

## **INSTALLATION INSTRUCTIONS**

mounting screws):

### Step 1: Mounting

MOUNTING DIMENSIONS

**Screw Clip** - Mark out holes for mounting clips. Secure mounting clips to surface using provided mounting screws. Secure fixture to surface via mounting clips.



Magnetic Clip - Magnetic clips should already be pre-installled on fixture. Mount fixture directly to magnetic surface.



**Step 2:** Plug fixture in via cable and plug. Energize via On/Off switch to test for proper operation.



PROPRIETARY AND CONFIDENTIAL

THE INFORMATION CONTAINED IN THIS DRAWING IS THE SOLE PROPERTY OF Inter-lux. ANY REPRODUCTION
IN PART OR AS A WHOLE WITHOUT THE WRITTEN PERM