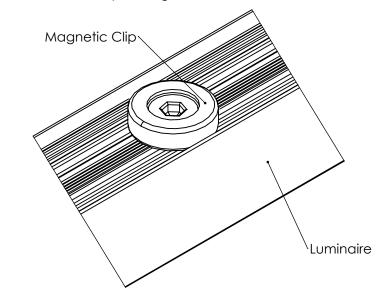

Magnetic Clip - Magnetic clips should already be pre-installled on fixture. Mount fixture directly to magnetic surface.

**Step 2:** Plug fixture in via cable and plug. Energize via On/Off switch to test for proper operation.