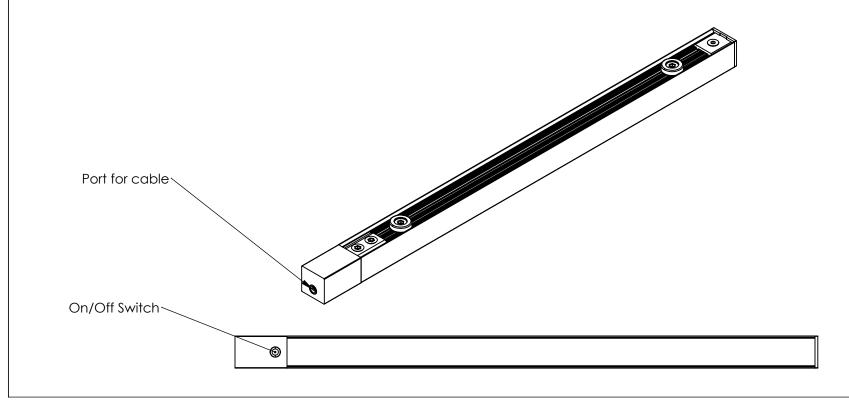

Magnetic Clip - Magnetic clips should already be pre-installled on fixture. Mount fixture directly to magnetic surface.

**Step 2:** Plug fixture in via cable and plug. Energize via On/Off switch to test for proper operation.