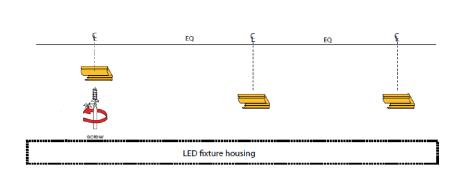

### Step 1: Mounting

MOUNTING DIMENSIONS

**Screw Clip** - Mark out holes for mounting clips. Secure mounting clips to surface using provided mounting screws. Secure fixture to surface via mounting clips.