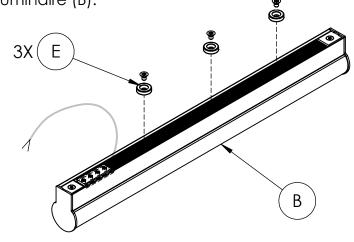

**3A: Screw Clip Mounting.** If screw clips mounting was specified, fasten provided Screw Clips (C), evenly spaced, to intended mounting surface (see below).

**3B: Magnetic Surface Mounting.** If magnet mounting was specified, fasten provided Magnets (E), evenly spaced, to backside of Luminaire (B).