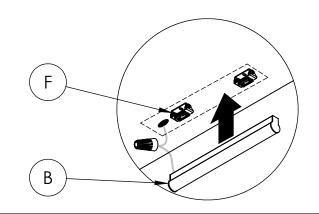

4D; Installation of Luminaire on Adjustable **Bracket.** Pull low voltage cables of Driver (A) through power feed hole, and connect to luminaire (B) wires. Then, gently press the Luminaire (B) onto Bracket Clips (F) until they snap together properly. Finally, power Luminaire (B) to ensure proper operation.