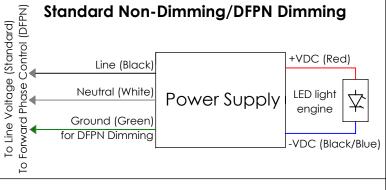

#### **Driver Wiring Diagrams**

#### 0-10V Dimming

NOTE: ALL SHOWN DRIVERS ARE INTER-LUX PROVIDED. FOR NON INTER-LUX PROVIDED DRIVERS PLEASE REFER TO DRIVER MANUFACTURERS. THE USE OF NON INTER-LUX PROVIDED DRIVERS VOIDS PRODUCT WARRANTY.