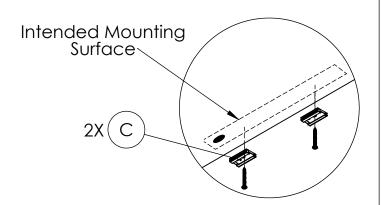

**3A: Screw Clip Mounting.** If screw clips mounting was specified, fasten provided Screw Clips (C), evenly spaced, to intended mounting surface (see below).

**3B: Magnetic Surface Mounting.** If magnet mounting was specified, fasten provided Magnets (E), evenly spaced, to backside of Luminaire (B).