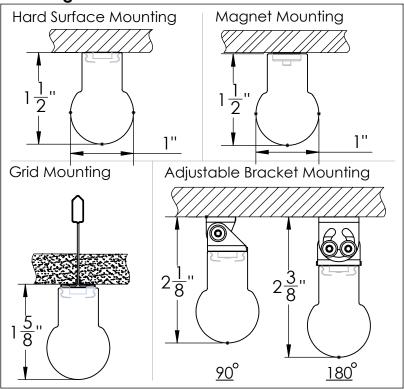

#### **Mounting Dimensions**

INTER-LUX IS NOT RESPONSIBLE FOR THE
STRUCTURAL INTEGRITY OF THE BUILDING TO
SUPPORT THE LUMINAIRE. ADDITIONAL BACKING
MAY BE REQUIRED.

**Step 3; Installation of Mounting Hardware:** There are four methods to install the luminaire with different mounting hardware. These methods are shown below. Proceed with the method specified for this project.

**3A: Screw Clip Mounting.** If screw clips mounting was specified, fasten provided Screw Clips (C), evenly spaced, to intended mounting surface (see below).

**3B: Magnetic Surface Mounting.** If magnet mounting was specified, fasten provided Magnets (E), evenly spaced, to backside of Luminaire (B).

**3C: Grid Ceiling Mounting.** If grid ceiling mounting was specified, push Grid Clips (D), evenly spaced, onto grid at an angle, then twist to lock in place.

**3D: Mounting with Bracket.** If adjustable brackets were specified, bend the Brackets (F) 90 degrees, then, with even spacing, screw the brackets onto the intended mounting surface.