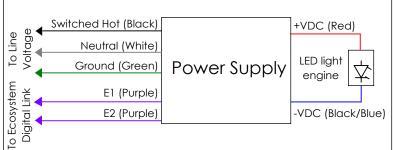

ION OF Inter-lux IS PROHIBITED.

PAGE 4 OF 5



# Whitegoods 20 Linear Surface with Round Opal Diffuser INSTALLATION INSTRUCTIONS

WG 20LDL-SM-ROD



INSTALL PRODUCT IN ACCORDANCE WITH LOCAL AND NATIONAL ELECTRICAL CODES BY A QUALIFIED ELECTRICIAN





INCLUDED WITH LUMINAIRE BEFORE INSTALLING LUMINAIRE. SAVE INSTRUCTIONS FOR FUTURE USE.

THIS IS AN ELECTRONIC DEVICE. CARE MUST BE TAKEN DURING STORAGE AND HANDLING. STORE IN A CLEAN. COOL AND DRY LOCATION. ELECTROSTATIC DISCHARGE (ESD) CAN HARM THIS PRODUCT. AVOID STATIC DISCHARGE WHILE HANDLING THIS PRODUCT

INTER-LUX IS NOT RESPONSIBLE FOR THE STRUCTURAL INTEGRITY OF THE BUILDING TO SUPPORT THE LUMINAIRE. ADDITIONAL BACKING MAY BE REQUIRED.



#### **Driver Wiring Diagrams**



### D3W 1% 3-Wire Dimming



## L3DAE 1%/L3D0E 0.1% Dimming



#### 0-10V Dimming



NOTE: ALL SHOWN DRIVERS ARE INTER-LUX PROVIDED. FOR NON INTER-LUX PROVIDED DRIVERS PLEASE REFER TO DRIVER MANUFACTURERS. THE USE OF NON INTER-LUX PROVIDED DRIVERS VOIDS PRODUCT WARRANTY.



410-381-1497

inter-lux.com

#### PROPRIETARY AND CONFIDENTIAL

THE INFORMATION CONTAINED IN THIS DRAWING IS THE SOLE PROPERTY OF Inter-lux. ANY REPRODUCTION IN PART OR AS A WHOLE WITHOUT THE WRITTEN PERMISSION OF Inter-lux IS PROHISITED.

PAGE 5 OF 5