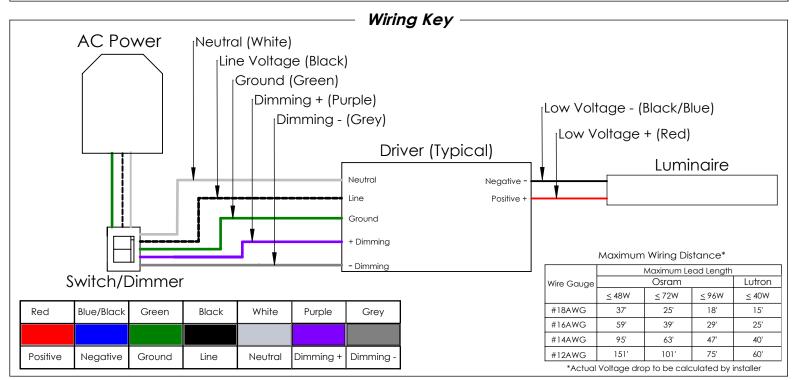

#### **Driver Wiring Diagrams**

### D3W 1% 3-Wire Dimming

## L3DAE 1%/L3D0E 0.1% Dimming

#### 0-10V Dimming

NOTE: ALL SHOWN DRIVERS ARE INTER-LUX PROVIDED. FOR NON INTER-LUX PROVIDED DRIVERS PLEASE REFER TO DRIVER MANUFACTURERS. THE USE OF NON INTER-LUX PROVIDED DRIVERS VOIDS PRODUCT WARRANTY.