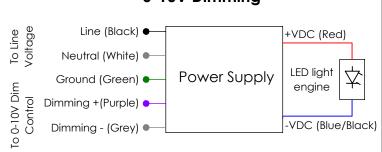

#### **Driver Wiring Diagrams**

#### 0-10V Dimming

NOTE: ALL SHOWN DRIVERS ARE INTER-LUX PROVIDED. FOR NON INTER-LUX PROVIDED DRIVERS PLEASE REFER TO DRIVER MANUFACTURERS. THE USE OF NON INTER-LUX PROVIDED DRIVERS VOIDS PRODUCT WARRANTY.