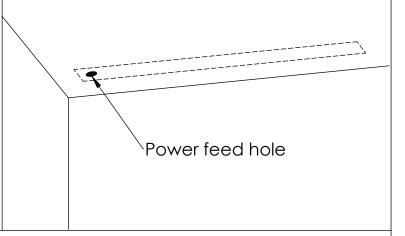

**Step 2**; **Prepare ceiling**: Mark the future position of the fixture on the ceiling. Then, drill adequate sized power feed hole in ceiling which aligns with cable of Luminaire (B).

PLEASE SEE NEXT PAGE