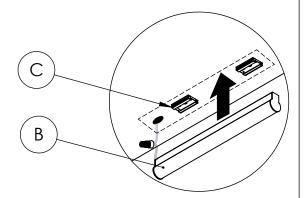

**3A: Screw Clip Mounting.** If screw clips mounting was specified, fasten provided Screw Clips (C), evenly spaced, to intended mounting surface (see below).

**3B: Magnetic Surface Mounting.** If magnet mounting was specified, fasten provided Magnets (E), evenly spaced, to backside of Luminaire (B).