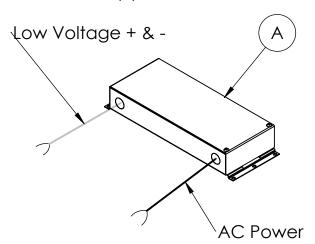

Step 1; Remote Drivers: Turn off Power Before Installation. Install Remote Drivers (A) and make connections to AC power and Low Voltage cables. Then run Low Voltage cables to future position of Luminaire (B).