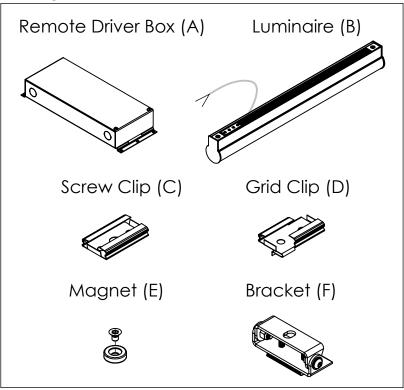

## Package Includes:

Step 1; Remote Drivers: Turn off Power Before Installation. Install Remote Drivers (A) and make connections to AC power and Low Voltage cables. Then run Low Voltage cables to future position of Luminaire (B).

**3A: Screw Clip Mounting.** If screw clips mounting was specified, fasten provided Screw Clips (C), evenly spaced, to intended mounting surface (see below).

**3B: Magnetic Surface Mounting.** If magnet mounting was specified, fasten provided Magnets (E), evenly spaced, to backside of Luminaire (B).

**3C: Grid Ceiling Mounting.** If grid ceiling mounting was specified, push Grid Clips (D), evenly spaced, onto grid at an angle, then twist to lock in place.

**3D: Mounting with Bracket.** If adjustable brackets were specified, bend the Brackets (F) 90 degrees, then, with even spacing, screw the brackets onto the intended mounting surface.

#### 4A: Installation of Luminaire on Hard Surface.

Pull low voltage cables of Driver (A) through power feed hole, and connect to luminaire (B) wires. Then, gently press the Luminaire (B) onto Screw Clips (C) until they snap together properly. Finally, power Luminaire (B) to ensure proper operation.

### 4B; Installation of Luminaire on Ferrous surface.

After fastening of Magnets (E) onto Luminaire (B), pull low voltage cables of Driver (A) through the power feed hole, and connect to Luminaire (B) wires. Then, gently attach magnets to surface as shown below. Finally, power Luminaire (B) to ensure proper operation.

# 4C; Installation of Luminaire on Grid Ceiling.

Pull low voltage cables of Driver (A) through power feed hole, and connect to luminaire (B) wires. Then, gently press the Luminaire (B) onto Grid Clips (D) until they snap together properly. Finally, power Luminaire (B) to ensure proper operation.

4D; Installation of Luminaire on Adjustable **Bracket.** Pull low voltage cables of Driver (A) through power feed hole, and connect to luminaire (B) wires. Then, gently press the Luminaire (B) onto Bracket Clips (F) until they snap together properly. Finally, power Luminaire (B) to ensure proper operation.