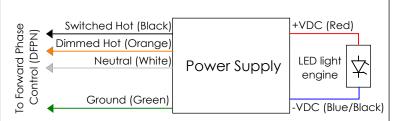

#### **Driver Wiring Diagrams**

#### 0-10V Dimming

NOTE: ALL SHOWN DRIVERS ARE INTER-LUX PROVIDED. FOR NON INTER-LUX PROVIDED DRIVERS PLEASE REFER TO DRIVER MANUFACTURERS. THE USE OF NON INTER-LUX PROVIDED DRIVERS VOIDS PRODUCT WARRANTY.