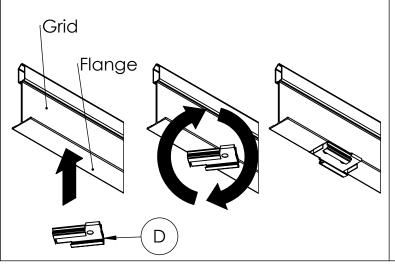

**3C: Grid Ceiling Mounting.** If grid ceiling mounting was specified, push Grid Clips (D), evenly spaced, onto grid at an angle, then twist to lock in place.

**3D: Mounting with Bracket.** If adjustable brackets were specified, bend the Brackets (F) 90 degrees, then, with even spacing, screw the brackets onto the intended mounting surface.