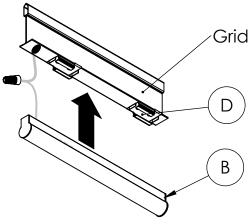

**3C: Grid Ceiling Mounting.** If grid ceiling mounting was specified, push Grid Clips (D), evenly spaced, onto grid at an angle, then twist to lock in place.

**3D: Mounting with Bracket.** If adjustable brackets were specified, bend the Brackets (F) 90 degrees, then, with even spacing, screw the brackets onto the intended mounting surface.

# 4C; Installation of Luminaire on Grid Ceiling.

Pull low voltage cables of Driver (A) through power feed hole, and connect to luminaire (B) wires. Then, gently press the Luminaire (B) onto Grid Clips (D) until they snap together properly. Finally, power Luminaire (B) to ensure proper operation.