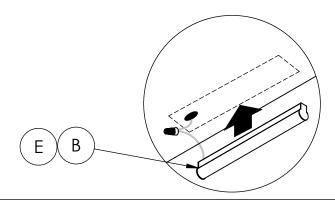

**3A: Screw Clip Mounting.** If screw clips mounting was specified, fasten provided Screw Clips (C), evenly spaced, to intended mounting surface (see below).

**3B: Magnetic Surface Mounting.** If magnet mounting was specified, fasten provided Magnets (E), evenly spaced, to backside of Luminaire (B).