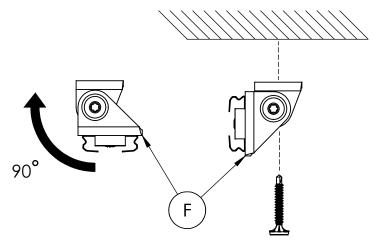

**3C: Grid Ceiling Mounting.** If grid ceiling mounting was specified, push Grid Clips (D), evenly spaced, onto grid at an angle, then twist to lock in place.

**3D: Mounting with Bracket.** If adjustable brackets were specified, bend the Brackets (F) 90 degrees, then, with even spacing, screw the brackets onto the intended mounting surface.