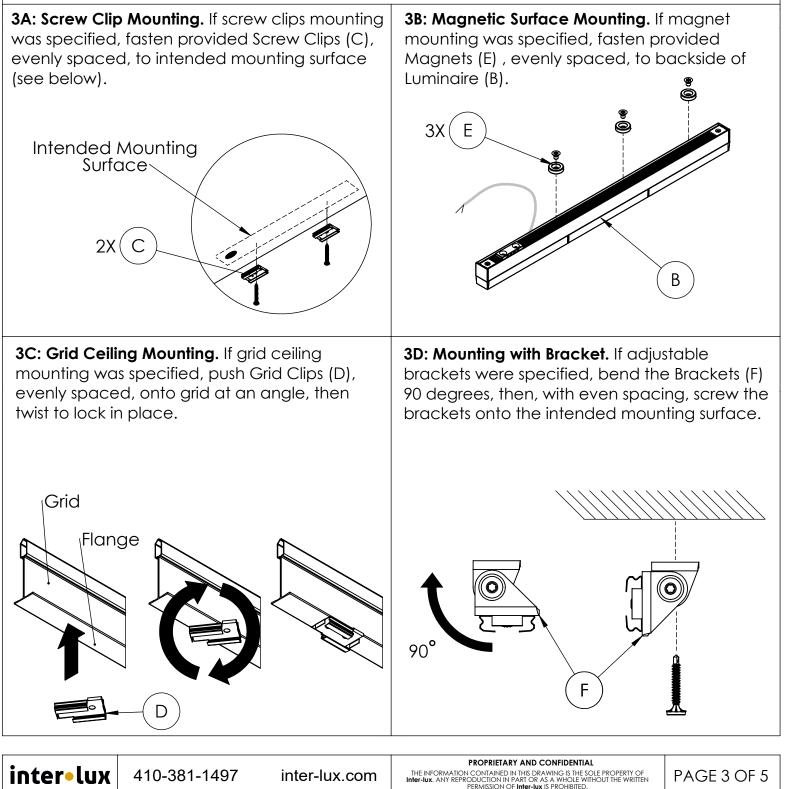

DRAWING NOT TO SCALE

940-SM20LDL-L45

WG 20LDL-SM-L45

**Step 3; Installation of Mounting Hardware:** There are four methods to install the luminaire with different mounting hardware. These methods are shown below. Proceed with the method specified for this project.