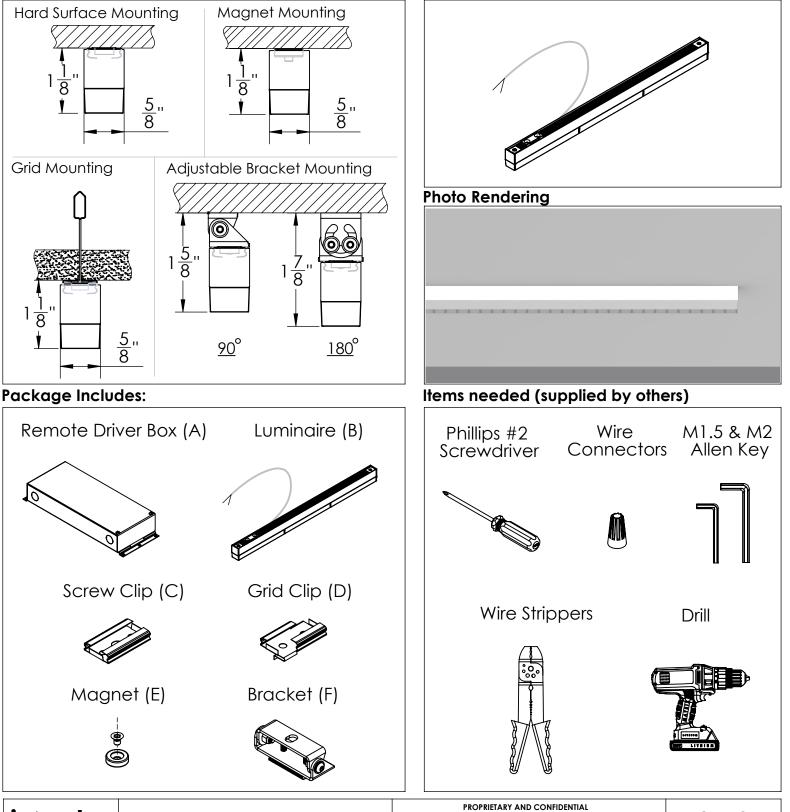

### **Mounting Dimensions**

CAUTION:

**Isometric View** 

THIS IS AN ELECTRONIC DEVICE. CARE MUST BE TAKEN DURING STORAGE AND HANDLING. STORE IN A CLEAN, COOL AND DRY LOCATION. ELECTROSTATIC DISCHARGE (ESD) CAN HARM THIS PRODUCT. AVOID STATIC DISCHARGE WHILE HANDLING THIS PRODUCT. CAUTION: INTER-LUX IS NOT RESPONSIBLE FOR THE STRUCTURAL INTEGRITY OF THE BUILDING TO SUPPORT THE LUMINAIRE. ADDITIONAL BACKING

DRAWING NOT TO SCALE

940-SM20LDL-L45

WG 20LDL-SM-L45

**Step 3; Installation of Mounting Hardware:** There are four methods to install the luminaire with different mounting hardware. These methods are shown below. Proceed with the method specified for this project.