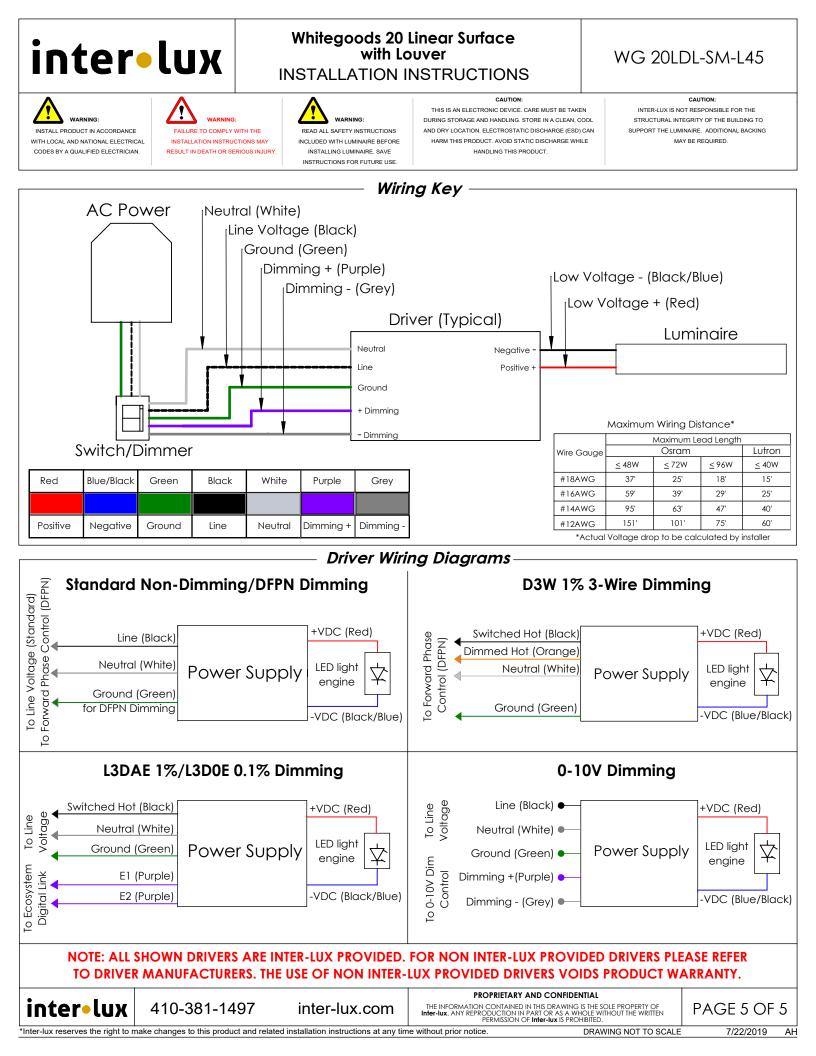

### Whitegoods 20 Linear Surface with Louver INSTALLATION INSTRUCTIONS

READ ALL SAFETY INSTRUCTIONS

INCLUDED WITH LUMINAIRE BEFORE

INSTALLING LUMINAIRE. SAVE

INSTRUCTIONS FOR FUTURE USE

WARNING: INSTALL PRODUCT IN ACCORDANCE WITH LOCAL AND NATIONAL ELECTRICAL CODES BY A QUALIFIED ELECTRICIAN.

## INSTALLATION INSTRUCTIONS

READ ALL SAFETY INSTRUCTIONS INCLUDED WITH LUMINAIRE BEFORE INSTALLING LUMINAIRE. SAVE INSTRUCTIONS FOR FUTURE USE. CAUTION: THIS IS AN ELECTRONIC DEVICE. CARE MUST BE TAKEN DURING STORAGE AND HANDLING. STORE IN A CLEAN, COOL AND DRY LOCATION. ELECTROSTATIC DISCHARGE (ESD) CAN HARM THIS PRODUCT. AVOID STATIC DISCHARGE WHILE HANDING THIS PRODUCT. CAUTION: INTER-LUX IS NOT RESPONSIBLE FOR THE STRUCTURAL INTEGRITY OF THE BUILDING TO SUPPORT THE LUMINAIRE. ADDITIONAL BACKING MAY BE REQUIRED.